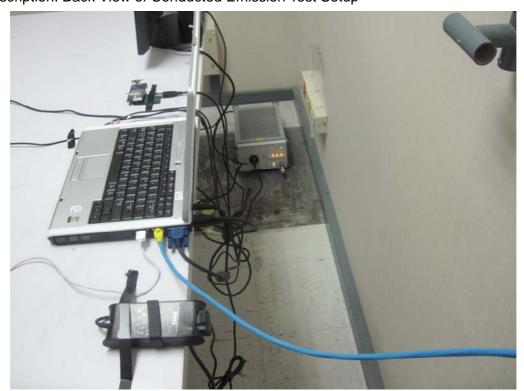

## 802.11a/b/g/n WLAN Module

(M/N: 95.0209T02)

**Test Photograph for Conducted Emission** 

Test Mode: Transmitting

Description: Front View of Conducted Emission Test Setup

Test Mode: Transmitting

Description: Back View of Conducted Emission Test Setup