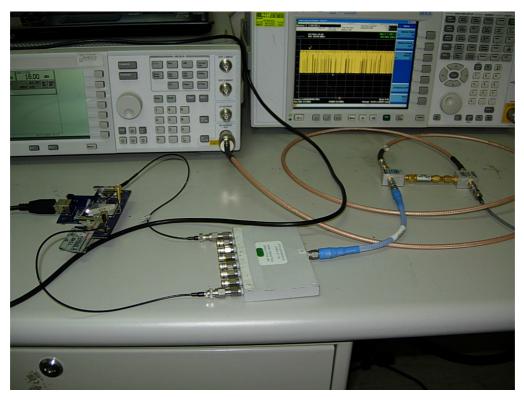

## DFS Set-up Photo: Spectrum Analyzer and Radar Generator

Set-up Photo: Client and test fixture