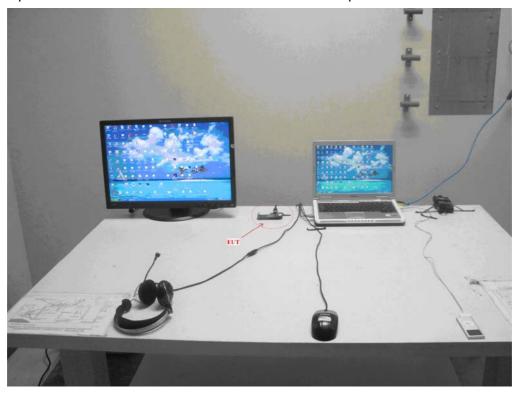

## 802.11a/b/g/n WLAN Module

(M/N: 95.0209T02)

**Test Photograph for Conducted Emission** 

Test Mode: Transmitting

Description: Front View of Conducted Emission Test Setup

Test Mode: Transmitting

Description: Back View of Conducted Emission Test Setup