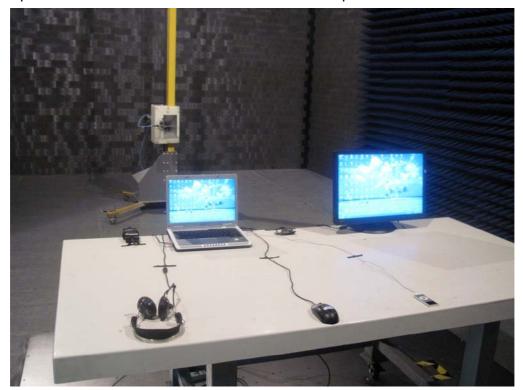

Test Mode : Transmitting

Description: Front View of Radiated Emission Test Setup for Below 1GHz

Test Mode: Transmitting

Description : Front View of Radiated Emission Test Setup for Above 1GHz

Test Mode : Transmitting