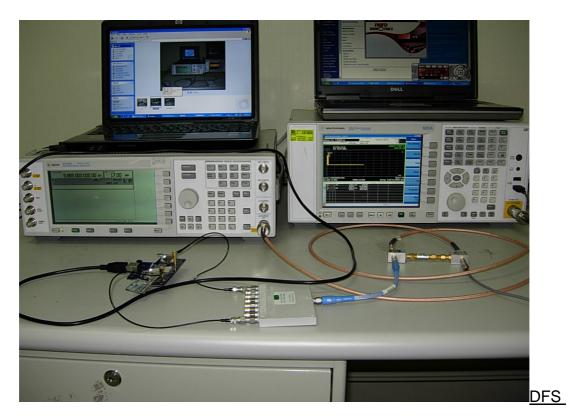

Description : Front View of Radiated Emission Test Setup for Above 18GHz

Full DFS Test Setup Photo

## DFS Set-up Photo: Spectrum Analyzer and Radar Generator

Set-up Photo: Client and test fixture