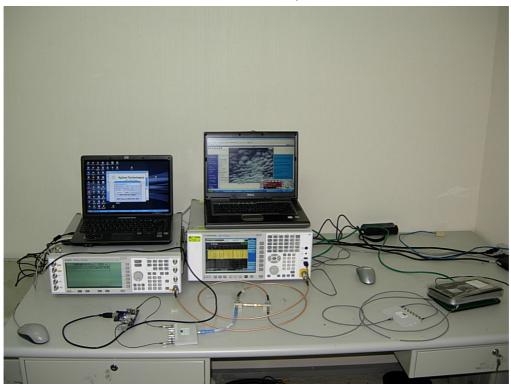

## 802.11a/b/g/n WLAN Module

(M/N: 95.0209T02)

**Test Photograph for Conducted Emission** 

Test Mode: Transmitting

Description: Front View of Conducted Emission Test Setup

Test Mode: Transmitting

Description: Back View of Conducted Emission Test Setup

Test Mode : Transmitting

Description: Front View of Radiated Emission Test Setup for Below 1GHz

Test Mode: Transmitting

Description : Front View of Radiated Emission Test Setup for Above 1GHz

Test Mode : Transmitting