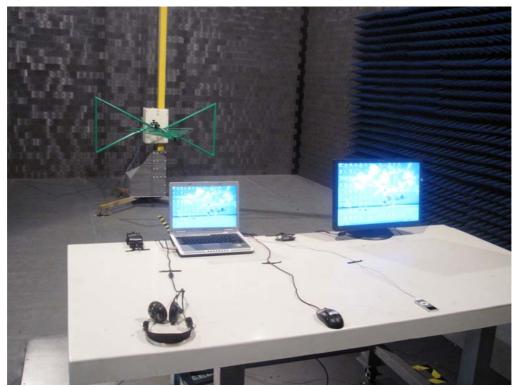

Test Mode : Transmitting

Description: Front View of Radiated Emission Test Setup for Below 1GHz

Test Mode: Transmitting

Description : Front View of Radiated Emission Test Setup for Above 1GHz

Test Mode : Transmitting