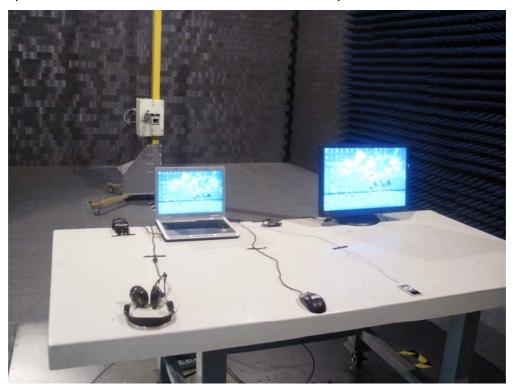

Description : Front View of Radiated Emission Test Setup for Above 18GHz

Full DFS Test Setup Photo