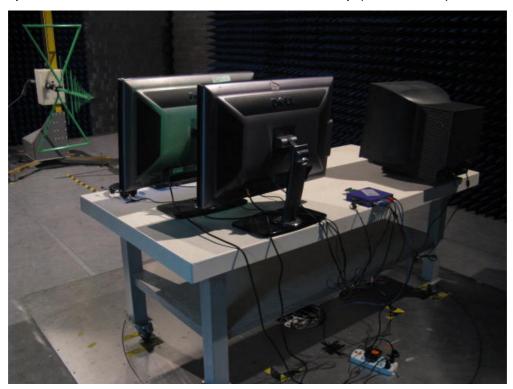

Test Mode : Mode 1: 1920\*1080@60i

Description : Front View of Radiated Emission Test Setup (Above 1GHz)

Test Mode : Mode 1: 1920\*1080@60i

Description : Back View of Radiated Emission Test Setup (Above 1GHz)