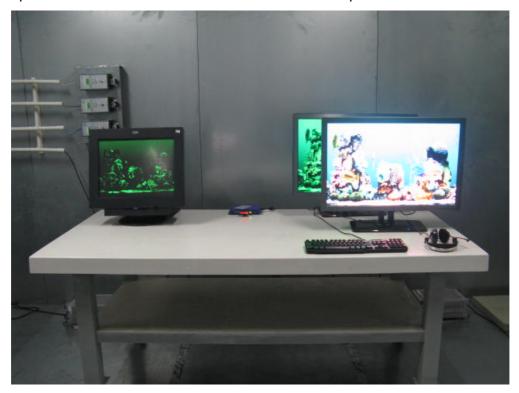

## **Test Photograph for Conducted Emission of FCC 15B**

Test Mode: Mode 1: 1920\*1080@60i

Description: Front View of Conducted Emission Test Setup

Test Mode: Mode 1: 1920\*1080@60i

Description: Back View of Conducted Emission Test Setup