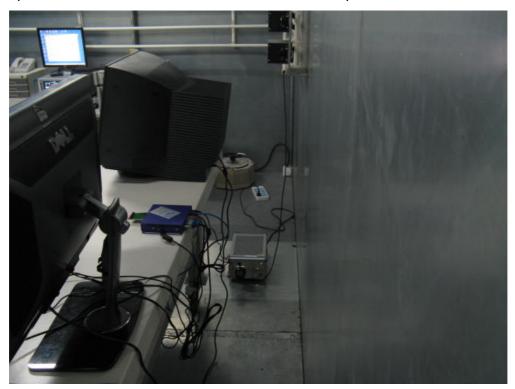

## **Test Photograph for Conducted Emission of FCC 15B**

Test Mode: Mode 1: 1920\*1080@60i

Description: Front View of Conducted Emission Test Setup

Test Mode: Mode 1: 1920\*1080@60i

Description: Back View of Conducted Emission Test Setup