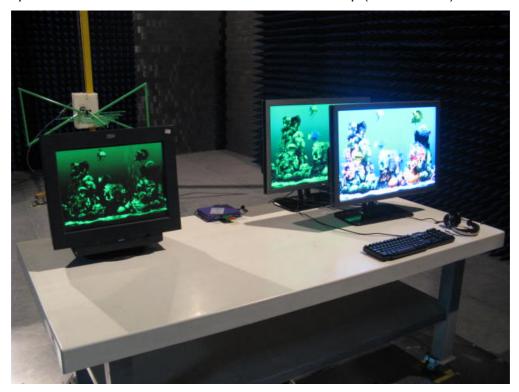

Test Mode : Mode 1: 1920\*1080@60i

Description : Front View of Radiated Emission Test Setup (Below 1GHz)

Test Mode : Mode 1: 1920\*1080@60i

Description : Back View of Radiated Emission Test Setup (Below 1GHz)