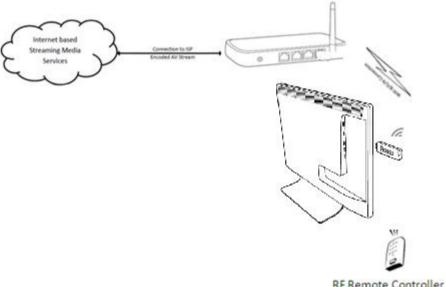

## Operational Principle

This device is a streaming stick, a small add-on accessory that a consumer can plug in to any television that includes an HDMI port. The streaming stick works seamlessly with the TV to provide the user with a WiFi connection to streaming media.

It supports a 2(TX)/2(RX) antenna delivery, comply with IEEE802.11 a,b,g/n standard. The chipset achieves robust high throughput from a long distance, delivering HD video, fun and friendly way to instantly stream entertainment and play casual games.

The antenna is dual band antenna, support 2.4/5GHz radio.

For more detailed instruction, please take a look at the user's manual.

RF Remote Controller