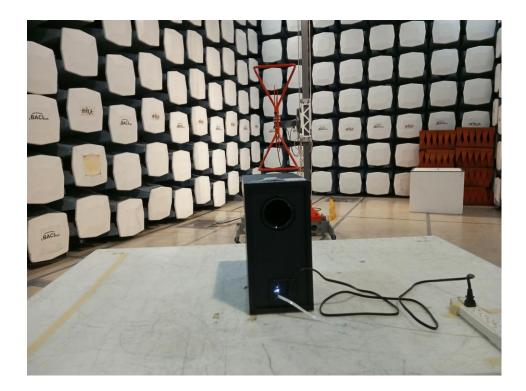

### 1.5 Radiated Spurious Emissions: 18-26.5 GHz Front View at 1 meter

1.6 Radiated Spurious Emissions: 18-26.5 GHz Rear View at 1 meter

#### 1.7 Radiated Spurious Emissions: 26.5-40 GHz Front View at 1 meter

1.8 Radiated Spurious Emissions: 26.5-40 GHz Rear View at 1 meter