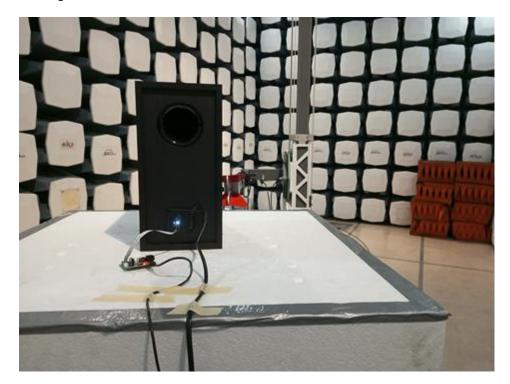

# **EUT Test Setup Photographs**

1.1 Radiated Spurious Emissions: 30 MHz – 1 GHz Front View at 3 meters



1.2 Radiated Spurious Emissions: 30 MHz – 1 GHz Rear View at 3 meters





### 1.3 Radiated Spurious Emissions: 1-18 GHz Front View at 1 meter

1.4 Radiated Spurious Emissions: 1-18 GHz Rear View at 1 meter





### 1.5 Radiated Spurious Emissions: 18-26.5 GHz Front View at 1 meter

1.6 Radiated Spurious Emissions: 18-26.5 GHz Rear View at 1 meter





#### 1.7 Radiated Spurious Emissions: 26.5-40 GHz Front View at 1 meter

1.8 Radiated Spurious Emissions: 26.5-40 GHz Rear View at 1 meter



# 1.9 AC Line Front View



## 1.10 AC Line Side View