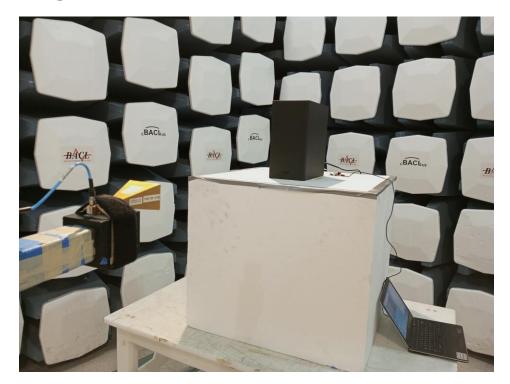

# **EUT Test Setup Photographs**

1.1 Radiated Spurious Emissions: 30 MHz – 1 GHz Front View at 3 meters

1.2 Radiated Spurious Emissions: 30 MHz – 1 GHz Rear View at 3 meters