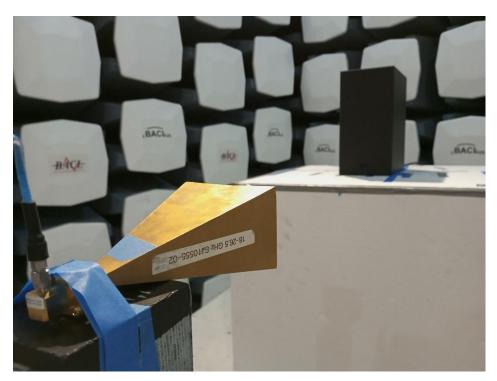

### 1.5 Radiated Spurious Emissions: 18-26.5 GHz Front View at 1 meter

1.6 Radiated Spurious Emissions: 18-26.5 GHz Rear View at 1 meter