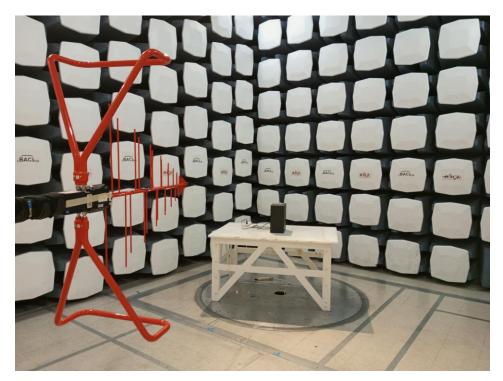

# **EUT Test Setup Photographs**

1.1 Radiated Spurious Emissions: 30 MHz – 1 GHz Front View at 3 meters

1.2 Radiated Spurious Emissions: 30 MHz – 1 GHz Rear View at 3 meters

### 1.3 Radiated Spurious Emissions: 1-18 GHz Front View at 1 meter

1.4 Radiated Spurious Emissions: 1-18 GHz Rear View at 1 meter