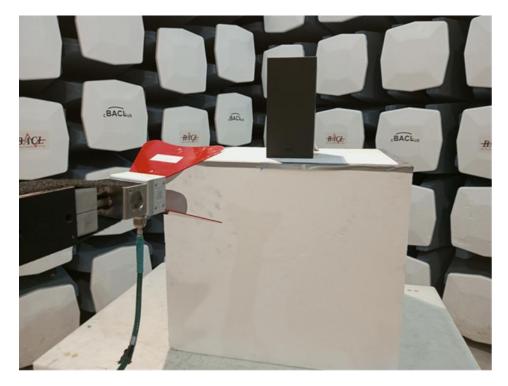

### 1.5 Radiated Spurious Emissions: 18-26.5 GHz Front View at 1 meter

1.6 Radiated Spurious Emissions: 18-26.5 GHz Rear View at 1 meter

#### 1.7 Radiated Spurious Emissions: 26.5-40 GHz Front View at 1 meter

1.8 Radiated Spurious Emissions: 26.5-40 GHz Rear View at 1 meter