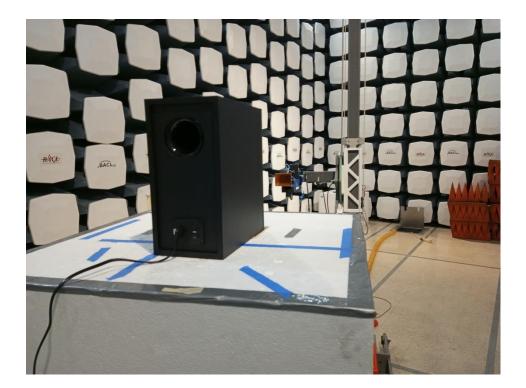

# **EUT Test Setup Photographs**

1.1 Radiated Spurious Emissions: 30 MHz – 1 GHz Front View at 3 meters

1.2 Radiated Spurious Emissions: 30 MHz – 1 GHz Rear View at 3 meters