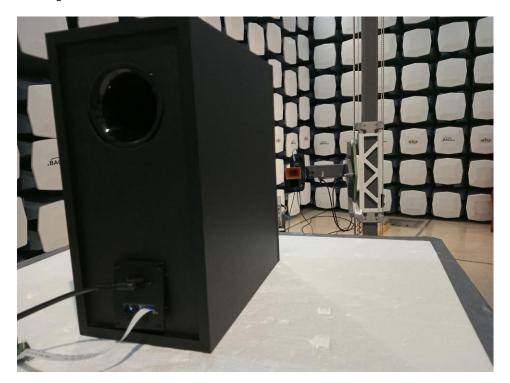

### 1.3 Radiated Spurious Emissions: 1-18 GHz Front View at 1 meter

1.4 Radiated Spurious Emissions: 1-18 GHz Rear View at 1 meter