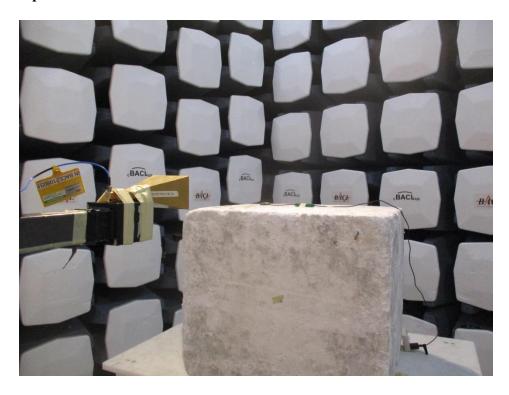

# **EUT Test Setup Photographs**

### 1.1 Radiated Spurious Emissions: 30MHz - 1GHz Front View at 3 meters



### 1.2 Radiated Spurious Emissions: 30MHz - 1GHz Rear View at 3 meters



# 1.3 Radiated Spurious Emissions: 1-18 GHz Front View at 3 meters



### 1.4 Radiated Spurious Emissions: 1-18 GHz Rear View at 3 meters



# 1.5 Radiated Spurious Emissions: 1-18 GHz Front View at 1 meter



### 1.6 Radiated Spurious Emissions: 1-18 GHz Rear View at 1 meter



# 1.7 Radiated Spurious Emissions: 18-26.5 GHz Front View at 1 meter



### 1.8 Radiated Spurious Emissions: 18-26.5 GHz Rear View at 1 meter



# 1.9 Radiated Spurious Emissions: 26.5-40 GHz Front View at 1 meter



### 1.10 Radiated Spurious Emissions: 26.5-40 GHz Rear View at 1 meter



### 1.11 AC Line Front View



### 1.12 AC Line Side View