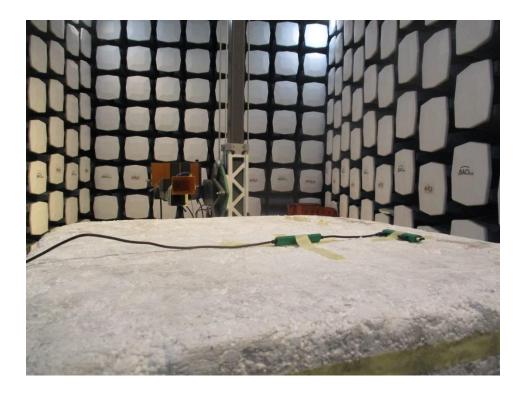

# **EUT Test Setup Photographs**

### 1.1 Radiated Spurious Emissions: 30MHz - 1GHz Front View at 3 meters



### 1.2 Radiated Spurious Emissions: 30MHz - 1GHz Rear View at 3 meters



# 1.3 Radiated Spurious Emissions: 1-18 GHz Front View at 3 meters



### 1.4 Radiated Spurious Emissions: 1-18 GHz Rear View at 3 meters



# 1.5 Radiated Spurious Emissions: 1-18 GHz Front View at 1 meter



### 1.6 Radiated Spurious Emissions: 1-18 GHz Rear View at 1 meter



# 1.7 Radiated Spurious Emissions: 18-26.5 GHz Front View at 1 meter



### 1.8 Radiated Spurious Emissions: 18-26.5 GHz Rear View at 1 meter



# 1.9 Radiated Spurious Emissions: 26.5-40 GHz Front View at 1 meter



### 1.10 Radiated Spurious Emissions: 26.5-40 GHz Rear View at 1 meter



### 1.11 AC Line Front View



### 1.12 AC Line Side View