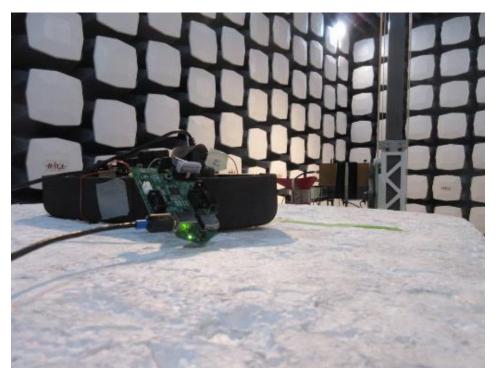

# **EUT Test Setup Photographs**

### 1.1 Radiated Spurious Emissions: 30MHz - 1GHz Front View at 3 meters



### 1.2 Radiated Spurious Emissions: 30MHz - 1GHz Rear View at 3 meters



# 1.3 Radiated Spurious Emissions: 1-18 GHz Front View at 3 meters



### 1.4 Radiated Spurious Emissions: 1-18 GHz Rear View at 3 meters



# 1.5 Radiated Spurious Emissions: 1-18 GHz Front View at 1 meter



### 1.6 Radiated Spurious Emissions: 1-18 GHz Rear View at 1 meter



# 1.7 Radiated Spurious Emissions: 18-26.5 GHz Front View at 1 meter



### 1.8 Radiated Spurious Emissions: 18-26.5 GHz Rear View at 1 meter



# 1.9 Radiated Spurious Emissions: 26.5-40 GHz Front View at 1 meter



### 1.10 Radiated Spurious Emissions: 26.5-40 GHz Rear View at 1 meter



### 1.11 AC Line Front View



### 1.12 AC Line Side View