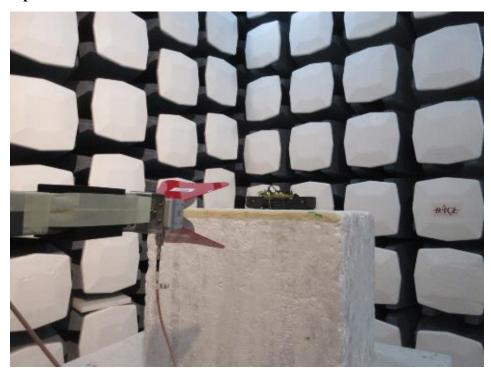

# **EUT Test Setup Photographs**

### 1.1 Radiated Spurious Emissions: 30MHz - 1GHz Front View at 3 meters



### 1.2 Radiated Spurious Emissions: 30MHz - 1GHz Rear View at 3 meters



# 1.3 Radiated Spurious Emissions: 1-18 GHz Front View at 3 meters



### 1.4 Radiated Spurious Emissions: 1-18 GHz Rear View at 3 meters



# 1.5 Radiated Spurious Emissions: 1-18 GHz Front View at 1 meter



### 1.6 Radiated Spurious Emissions: 1-18 GHz Rear View at 1 meter



# 1.7 Radiated Spurious Emissions: 18-26.5 GHz Front View at 1 meter



### 1.8 Radiated Spurious Emissions: 18-26.5 GHz Rear View at 1 meter



# 1.9 Radiated Spurious Emissions: 26.5-40 GHz Front View at 1 meter



### 1.10 Radiated Spurious Emissions: 26.5-40 GHz Rear View at 1 meter



### 1.11 AC Line Front View



### 1.12 AC Line Side View