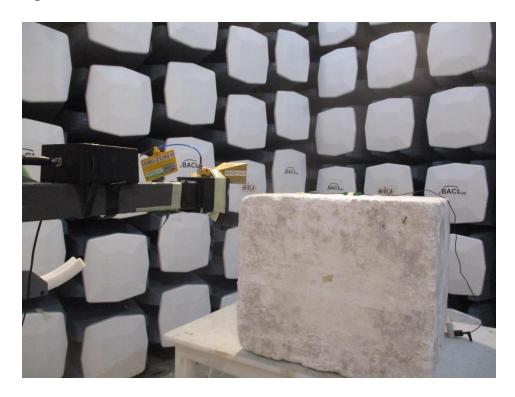

# **EUT Test Setup Photographs**

### 1.1 Radiated Spurious Emissions: 30MHz - 1GHz Front View at 3 meters



### 1.2 Radiated Spurious Emissions: 30MHz - 1GHz Rear View at 3 meters



# 1.3 Radiated Spurious Emissions: 1-18 GHz Front View at 3 meters



### 1.4 Radiated Spurious Emissions: 1-18 GHz Rear View at 3 meters



# 1.5 Radiated Spurious Emissions: 1-18 GHz Front View at 1 meter



### 1.6 Radiated Spurious Emissions: 1-18 GHz Rear View at 1 meter



# 1.7 Radiated Spurious Emissions: 18-26.5 GHz Front View at 1 meter



### 1.8 Radiated Spurious Emissions: 18-26.5 GHz Rear View at 1 meter



# 1.9 Radiated Spurious Emissions: 26.5-40 GHz Front View at 1 meter



### 1.10 Radiated Spurious Emissions: 26.5-40 GHz Rear View at 1 meter



### 1.11 AC Line Front View



### 1.12 AC Line Side View