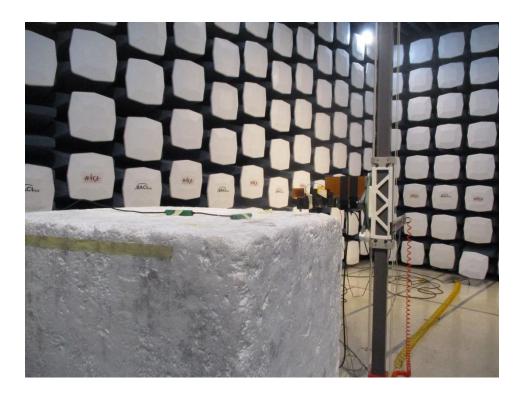

# **EUT Test Setup Photographs**

### 1.1 Radiated Spurious Emissions: 30MHz - 1GHz Front View at 3 meters



### 1.2 Radiated Spurious Emissions: 30MHz - 1GHz Rear View at 3 meters



# 1.3 Radiated Spurious Emissions: 1-18 GHz Front View at 3 meters



### 1.4 Radiated Spurious Emissions: 1-18 GHz Rear View at 3 meters



# 1.5 Radiated Spurious Emissions: 1-18 GHz Front View at 1 meter



### 1.6 Radiated Spurious Emissions: 1-18 GHz Rear View at 1 meter



# 1.7 Radiated Spurious Emissions: 18-26.5 GHz Front View at 1 meter



### 1.8 Radiated Spurious Emissions: 18-26.5 GHz Rear View at 1 meter



# 1.9 Radiated Spurious Emissions: 26.5-40 GHz Front View at 1 meter



### 1.10 Radiated Spurious Emissions: 26.5-40 GHz Rear View at 1 meter



### 1.11 AC Line Front View



### 1.12 AC Line Side View