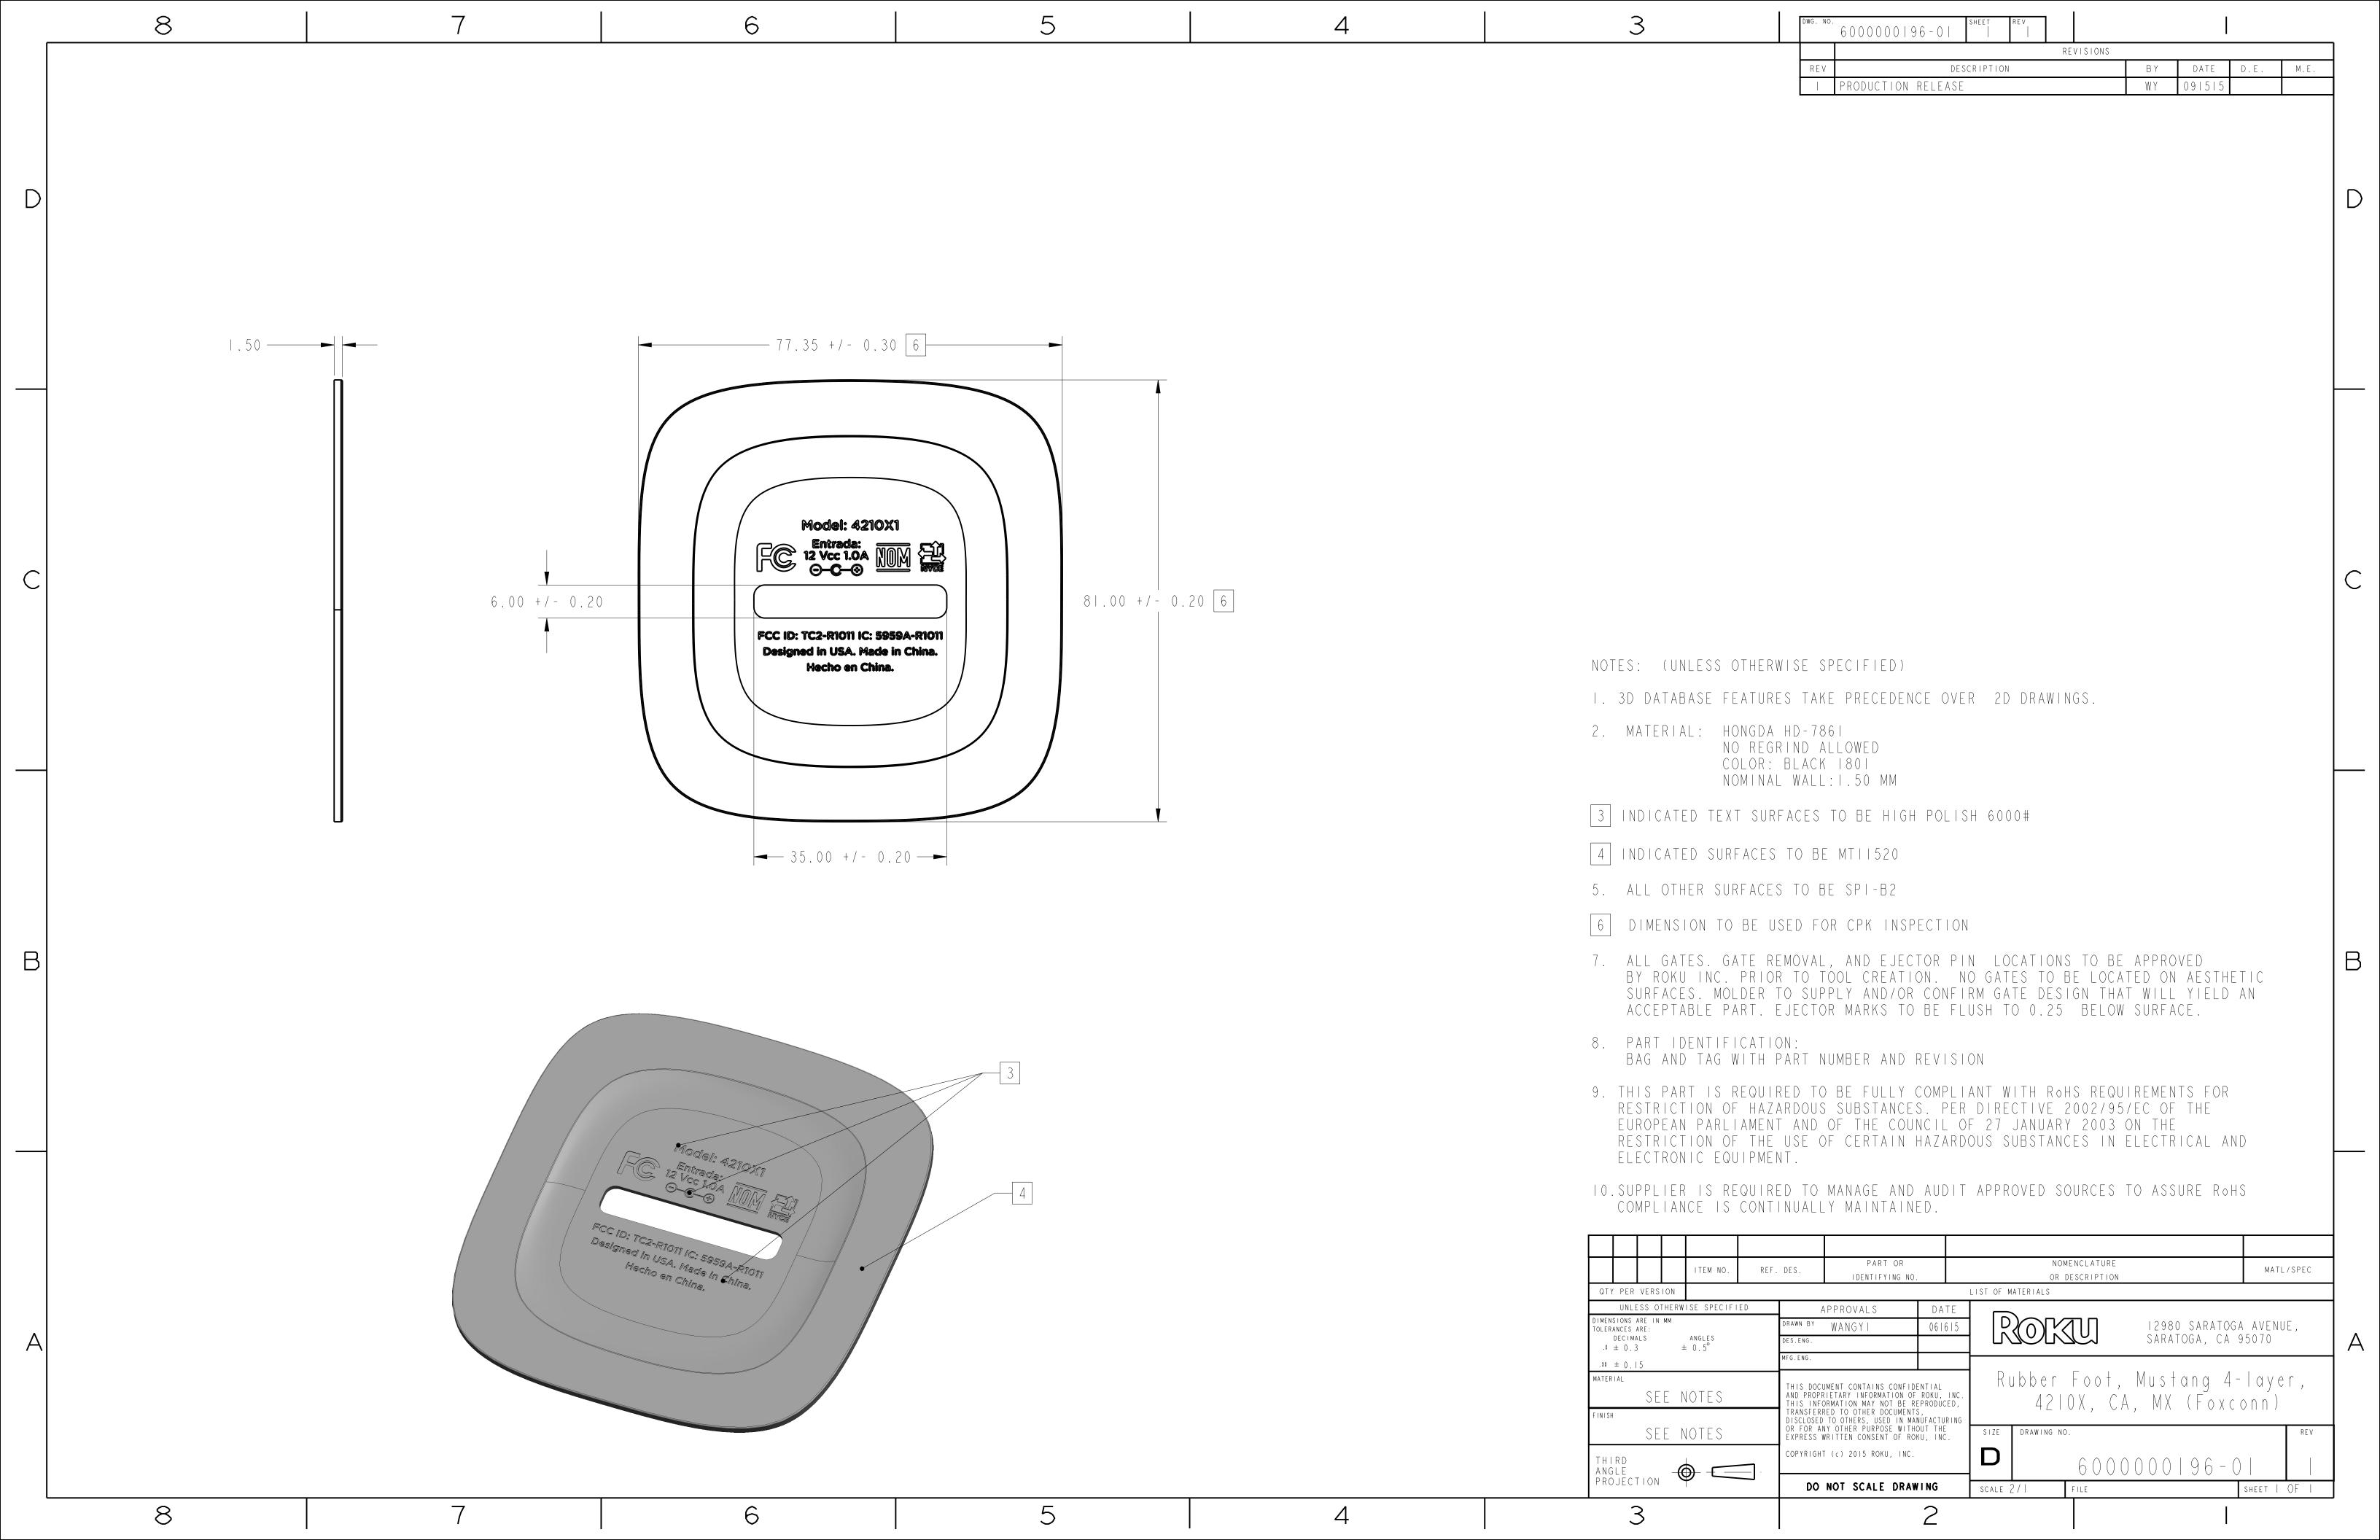

## 1.1 Product Serial Number label(s) and format(s)

### 1.1.1 Serial Number

The serial number consists of 12 characters. Roku will provide a full list of serial numbers each month for each product. The manufacturer is