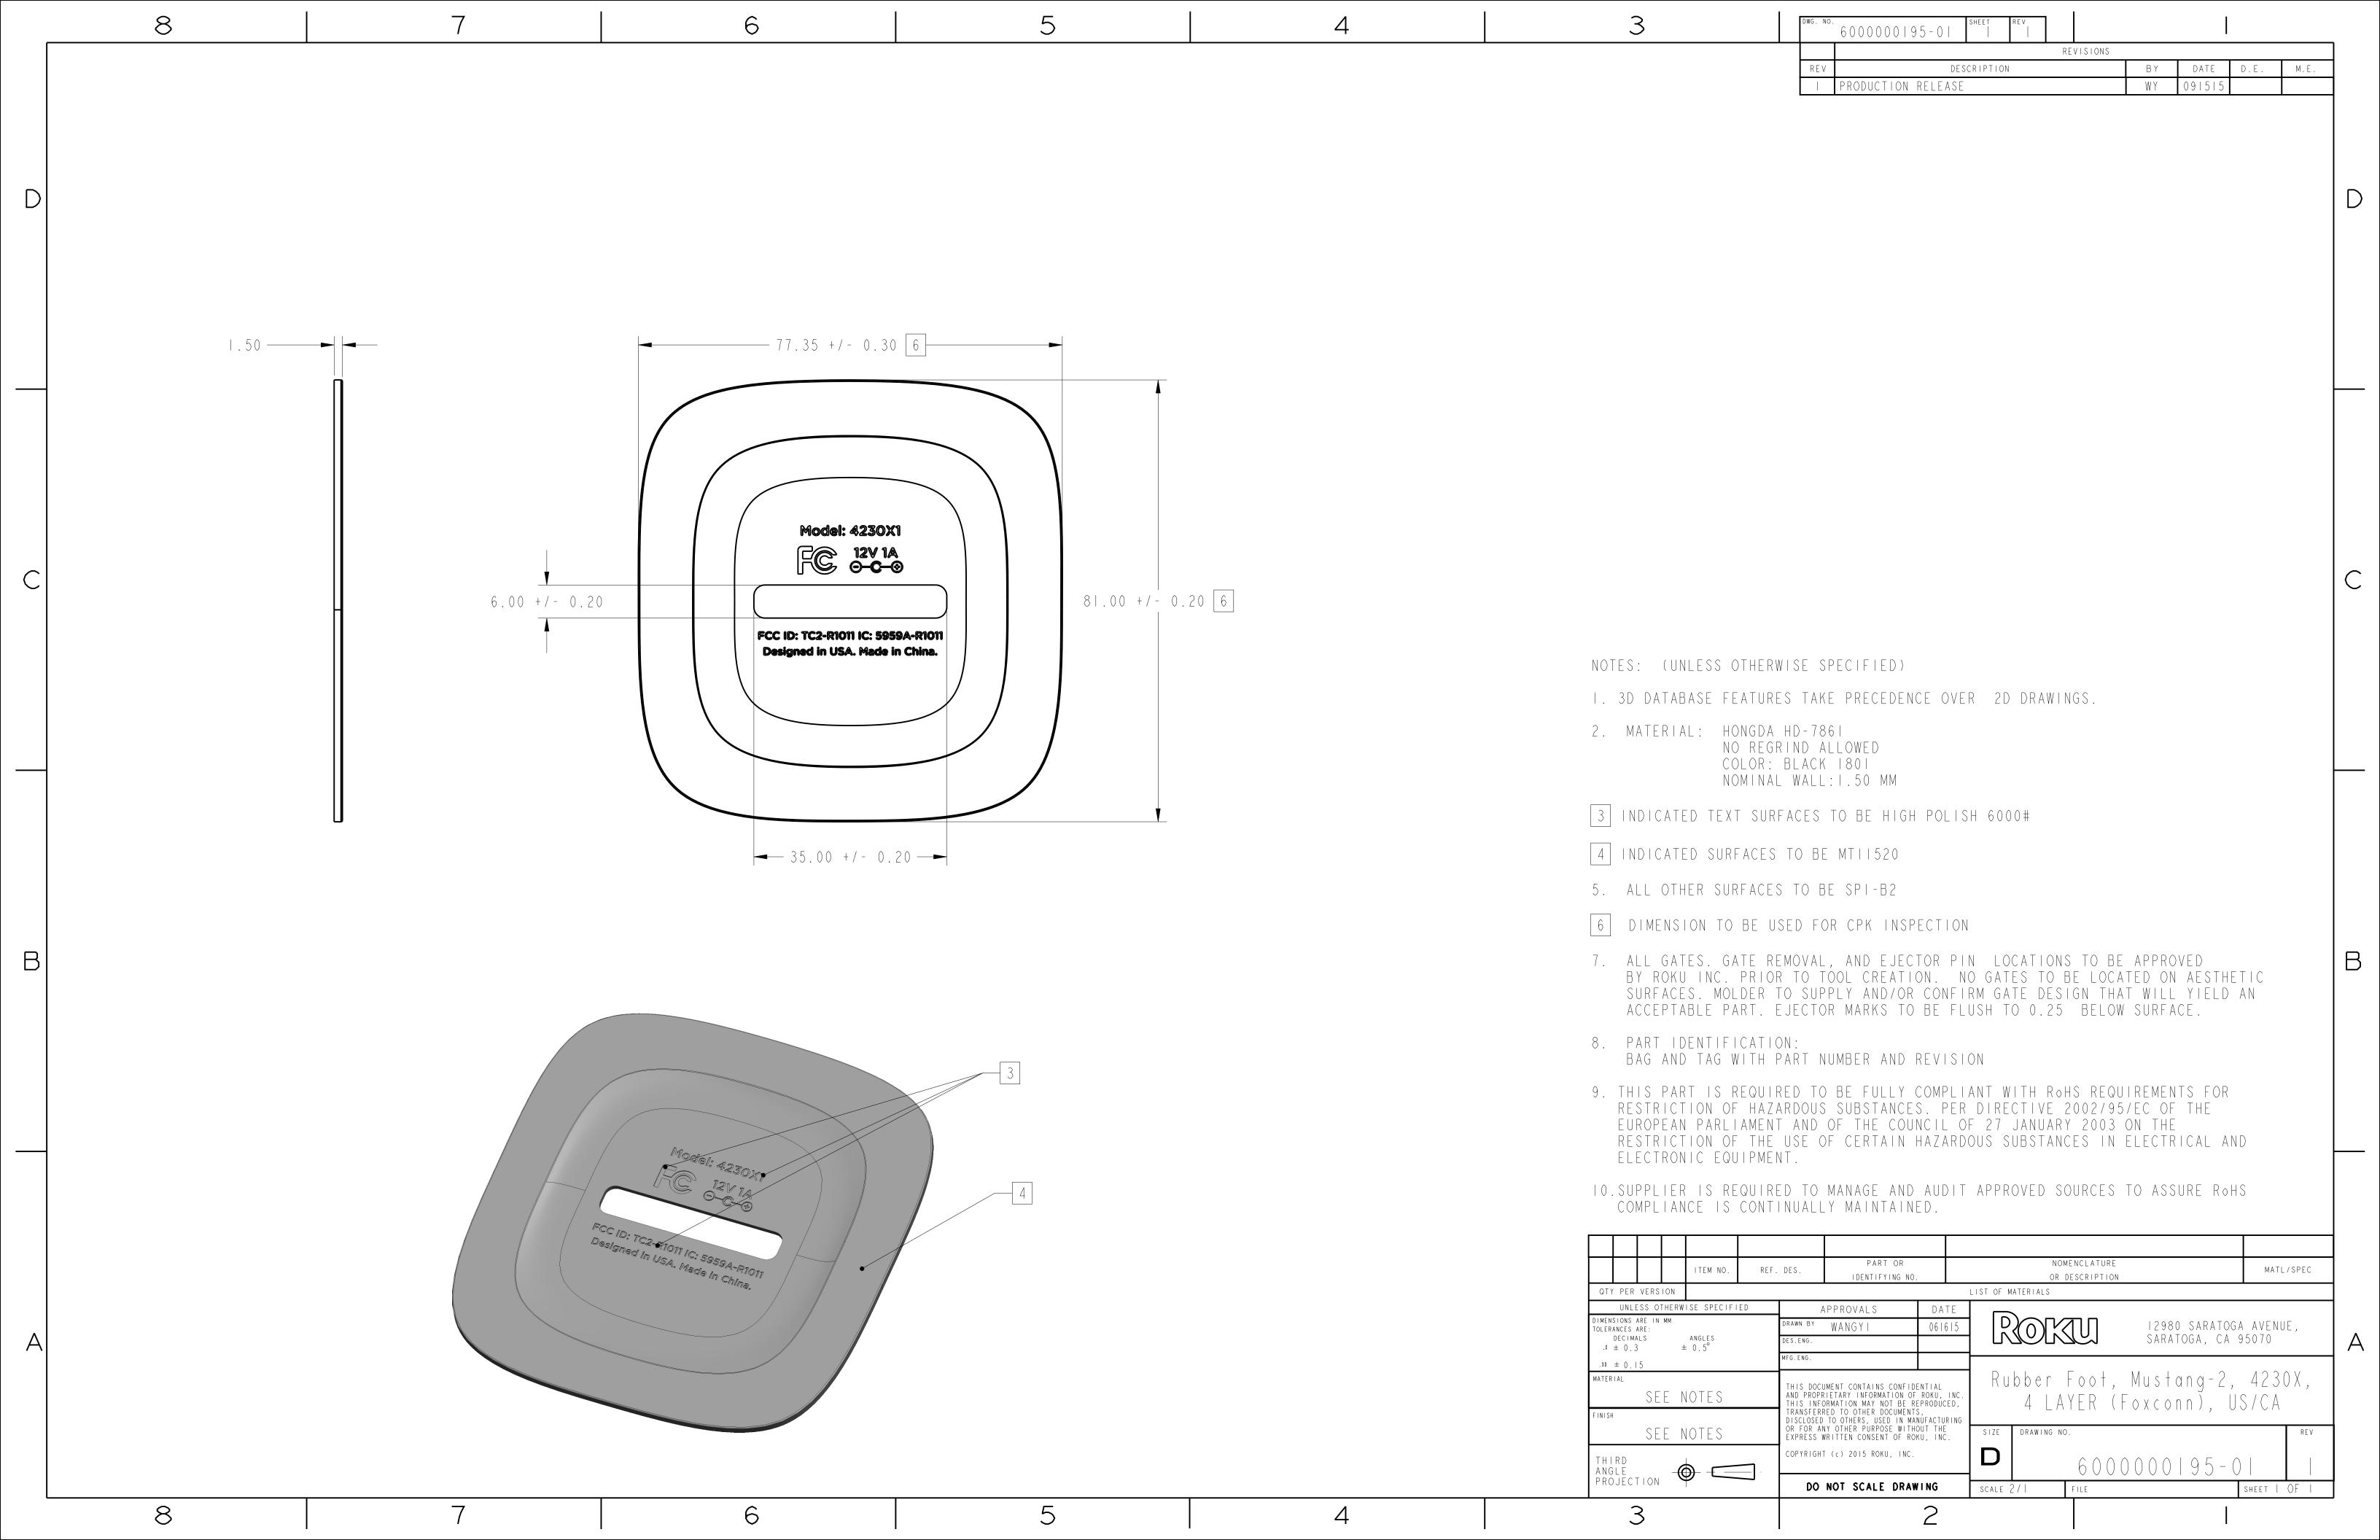

### 1.1 Product Serial Number label(s) and format(s)

### 1.1.1 Serial Number

The serial number consists of 12 characters. Roku will provide a full list of serial numbers each month for each product. The manufacturer is