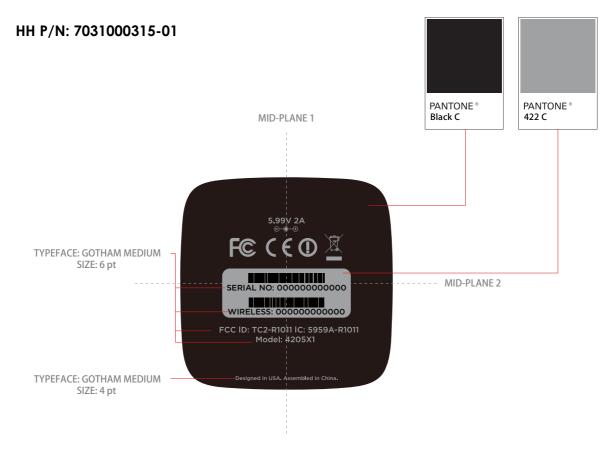

# 4205EU BELLY Label define

STEP 1: PRINT LABEL AND INCLUDE PMS 422C BOX

STEP 2: PRINT PMS BLACK C SERIAL NUMBER AND BARCODE

## NOTES UNLESS OTHERWISE SPECIFIED

- 1 DO NOT SCALE; ARTWORK PLACEMENT 1:1
- 2 LABEL MATERIAL: MYLAR
- 3 CENTER ARTWORK OVER MID-PLANE 1
- 4 COLOR: PMS 422 C
- 5 COLOR: PMS BLACK C
- 6. SN & MAC Barcode format: Code 39