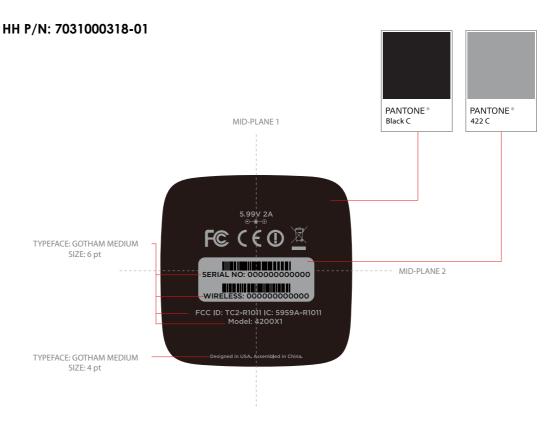

# 4200EU BELLY Label define

STEP 1: PRINT LABEL AND INCLUDE PMS 422C BOX

STEP 2: PRINT PMS BLACK C SERIAL NUMBER AND BARCODE

### NOTES UNLESS OTHERWISE SPECIFIED

- 1 DO NOT SCALE; ARTWORK PLACEMENT 1:1
- 2 LABEL MATERIAL: MYLAR
- 3 CENTER ARTWORK OVER MID-PLANE 1
- 4 COLOR: PMS 422 C
- 5 COLOR: PMS BLACK C
- 6. SN & MAC Barcode format: Code 39