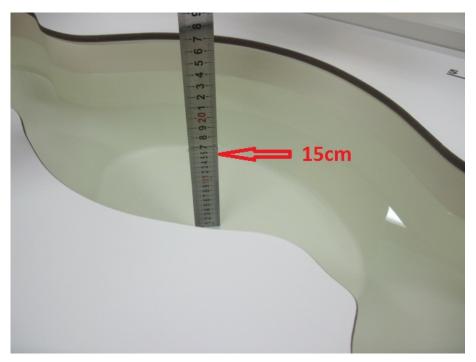

### Depth of the liquid in the phantom – Zoom in

Note: The position used in the measurements were according to IEEE 1528 - 2003