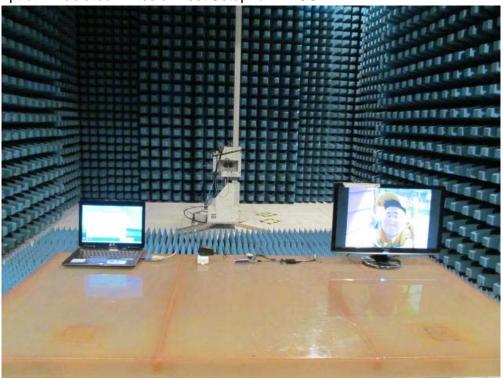

#### Test Mode : Transmitting Description : Radiated Emission Test Setup for Below 1GHz

Test Mode : Transmitting Description : Radiated Emission Test Setup for 1~18GHz

Test Mode : Transmitting Description : Radiated Emission Test Setup for Above 18GHz