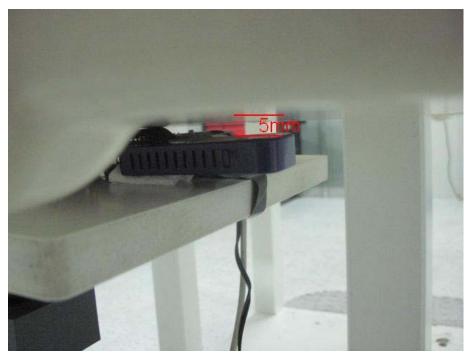

### Depth of the liquid in the phantom – Zoom in

Note: The position used in the measurements were according to IEEE 1528 - 2003