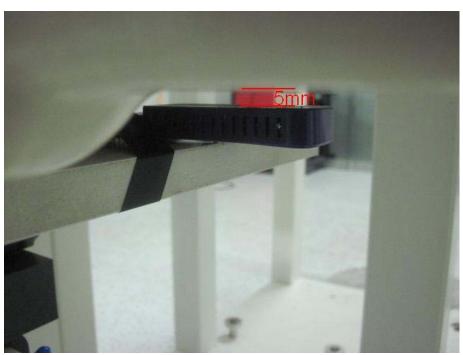

### Depth of the liquid in the phantom – Zoom in

Note: The position used in the measurements were according to IEEE 1528 - 2003