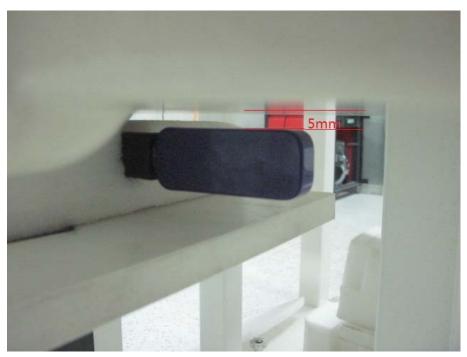

## Test Setup Photograph

Test Mode: Transmitting

Description: Front View of Conducted Emission Test Setup



Test Mode: Transmitting Description: Back View of Conducted Emission Test Setup



#### Test Mode : Transmitting Description : Radiated Emission Test Setup for Below 1GHz



Test Mode : Transmitting Description : Radiated Emission Test Setup for 1~18GHz



Test Mode : Transmitting Description : Radiated Emission Test Setup for Above 18GHz



# Test Setup Photographs

QuieTek



(Horizontal Up)



(Horizontal Down)





(Vertical Front)



(Vertical Back)

# QuieTek



(Tip)

### Depth of the liquid in the phantom – Zoom in

Note: The position used in the measurements were according to IEEE 1528 - 2003