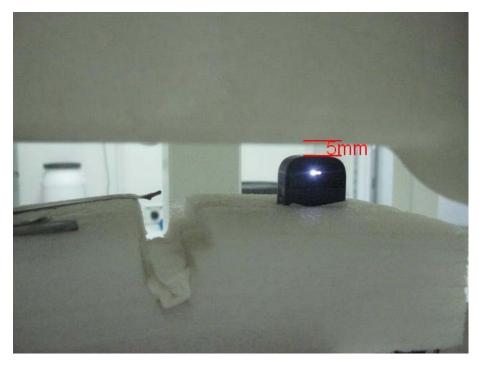

## Test Setup Photograph

Test Mode: Transmitting

Description: Front View of Conducted Emission Test Setup



Test Mode: Transmitting Description: Back View of Conducted Emission Test Setup



#### Test Mode : Transmitting Description : Radiated Emission Test Setup for Below 1GHz



Test Mode : Transmitting Description : Radiated Emission Test Setup for 1~18GHz



Test Mode : Transmitting Description : Radiated Emission Test Setup for Above 18GHz



# Test Setup Photographs

QuieTek



(Horizontal Up)



(Horizontal Down)





(Vertical Front)



(Vertical Back)

# QuieTek



(Tip)

### Depth of the liquid in the phantom – Zoom in

Note: The position used in the measurements were according to IEEE 1528 - 2003