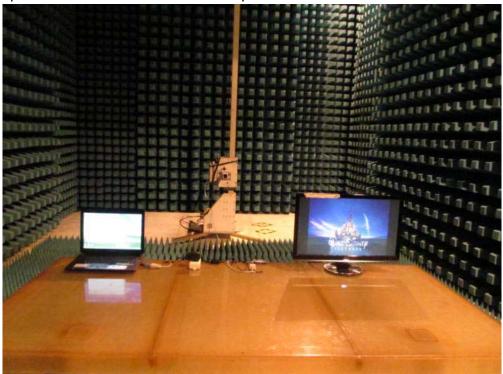

#### Test Mode : Transmitting Description : Radiated Emission Test Setup for Below 1GHz

Test Mode : Transmitting Description : Radiated Emission Test Setup for 1~18GHz

Test Mode : Transmitting Description : Radiated Emission Test Setup for Above 18GHz