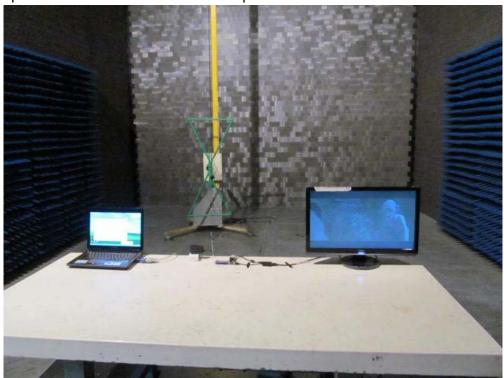

#### Test Mode : Transmitting Description : Radiated Emission Test Setup for Below 1GHz

Test Mode : Transmitting Description : Radiated Emission Test Setup for 1~18GHz

Test Mode : Transmitting Description : Radiated Emission Test Setup for Above 18GHz