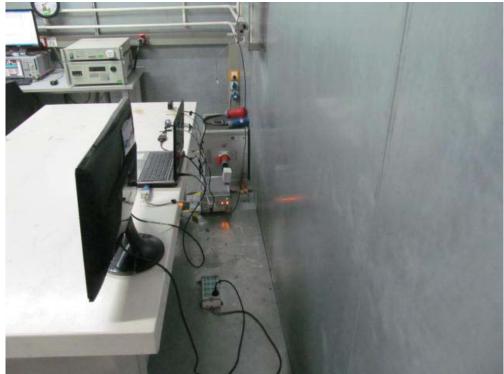

## Test Setup Photograph

Test Mode: Transmitting

Description: Front View of Conducted Emission Test Setup

Test Mode: Transmitting Description: Back View of Conducted Emission Test Setup