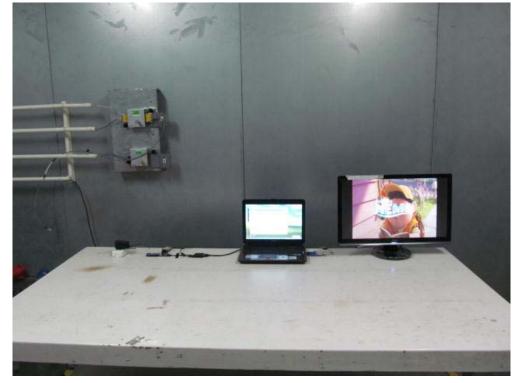

## Test Setup Photograph

Test Mode: Transmitting

Description: Front View of Conducted Emission Test Setup

Test Mode: Transmitting Description: Back View of Conducted Emission Test Setup