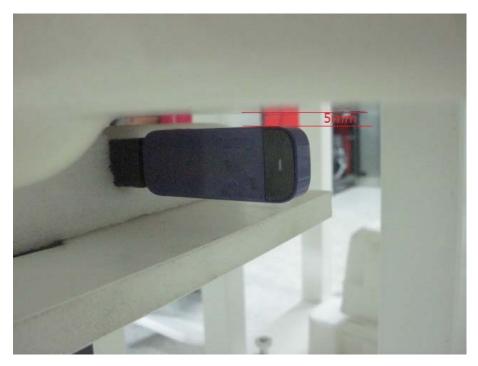

### Depth of the liquid in the phantom – Zoom in

Note: The position used in the measurements were according to IEEE 1528 - 2003