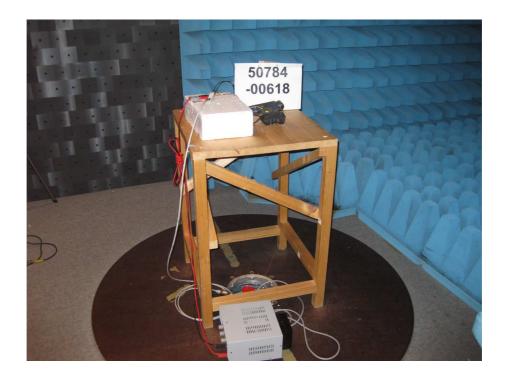

## Test setup for radiated emission measurement (fully anechoic room)

TÜV SÜD SENTON GmbH Äußere Frühlingstraße 45 94315 Straubing Germany

 Phone:
 +49 9421 5522-0

 Fax:
 +49 9421 5522-99

 Web:
 www.tuev-sued.com/senton