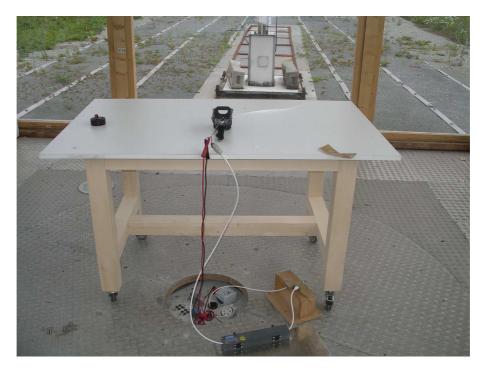

## Test setup for radiated emission measurement (open field test site) - continued -