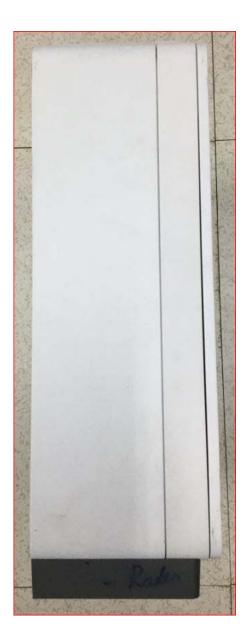

Left side

IC: 287AB-FS161636

Right side

Page

2(3)

|                           | Date     | Page |
|---------------------------|----------|------|
| Exhibit 3 External photos | 2/5/2018 | 3(3) |
|                           |          |      |