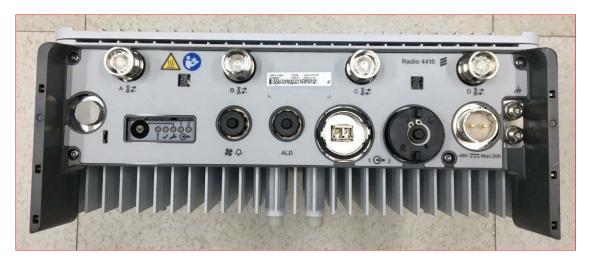

## KRC 161 636/3 with cover for NEBS

Rear side

|                           | Date     |
|---------------------------|----------|
| Exhibit 3 External photos | 2/5/2018 |
| FCC ID: TA8FKRC161636     |          |