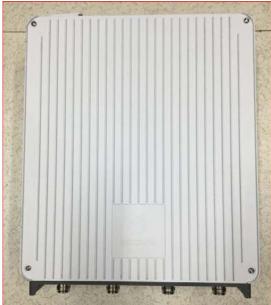

## KRC 161 636/3 with cover for NEBS

Rear side

|                           | Date     |
|---------------------------|----------|
| Exhibit 3 External photos | 2/5/2018 |
| FCC ID: TA8FKRC161636     |          |