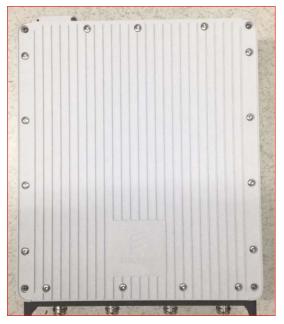

|                           | Date     | Page |
|---------------------------|----------|------|
| Exhibit 3 External photos | 2/5/2018 | 1(3) |

FCC ID: TA8FKRC161636

IC: 287AB-FS161636 Front side

KRC 161 636/1 without cover