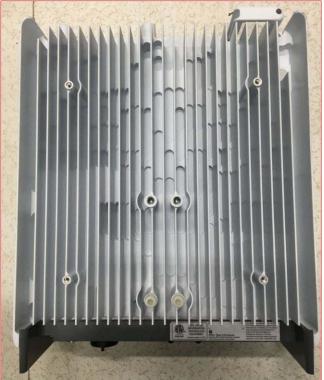

## KRC 161 636/3 with cover for NEBS

Rear side

|                           | Date     |
|---------------------------|----------|
| Exhibit 3 External photos | 2/5/2018 |
| FCC ID: TA8FKRC161636     |          |