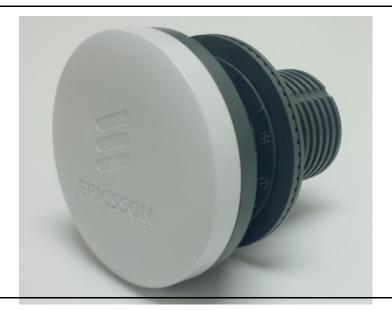

Figure 1: RD 2242 B2 Top (Radome) View

Figure 2: RD 2242 B2 Bottom View

Figure 3: RD 2242 B2 Side View\_1

Figure 4: RD 2242 B2 Side View\_2

Figure 5: RD 2242 B2 Side View\_1 with Mount