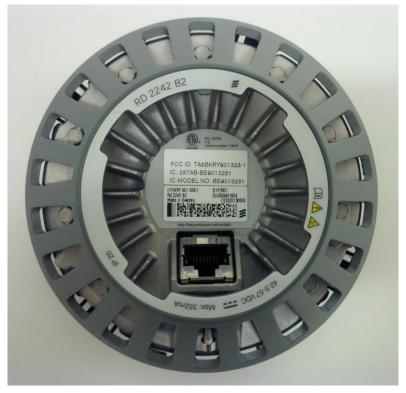

Figure 1: RD 2242 B2 Top (Radome) View

Figure 2: RD 2242 B2 Bottom View

Figure 3: RD 2242 B2 Side View\_1

Figure 4: RD 2242 B2 Side View\_2

Figure 5: RD 2242 B2 Side View\_1 with Mount