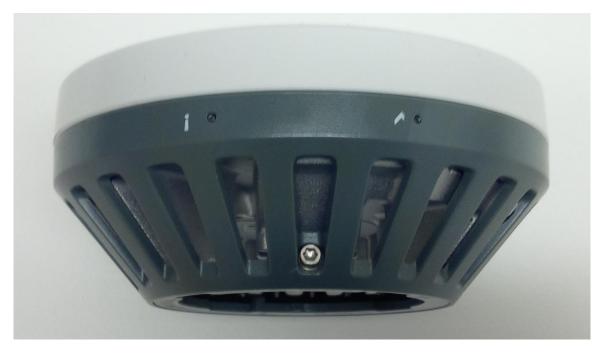

Figure 1: RD 2242 B2 Top (Radome) View

Figure 2: RD 2242 B2 Bottom View

Figure 3: RD 2242 B2 Side View\_1

Figure 4: RD 2242 B2 Side View\_2

Figure 5: RD 2242 B2 Side View\_1 with Mount