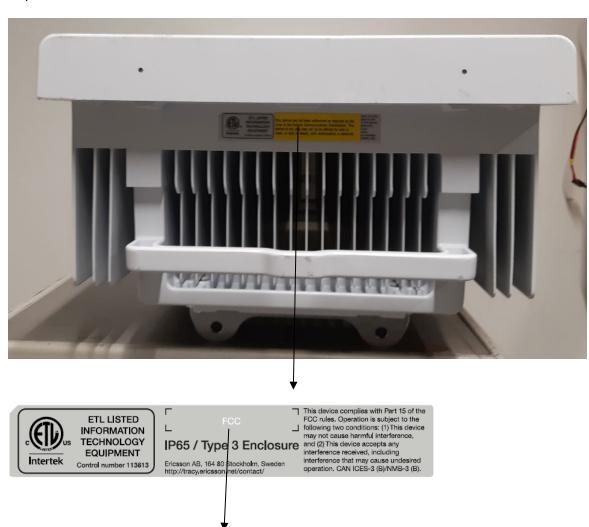

## Exhibit 1- ID label and placement

## 1 FCC ID: TA8BKRD901206

## Top side:

FCC ID: TA8BKRD901206

The label is a plastic sticker affixed to the product via permanent adhesive. It is designed to last the expected lifetime of the product in the environment in which the product is to be operated.