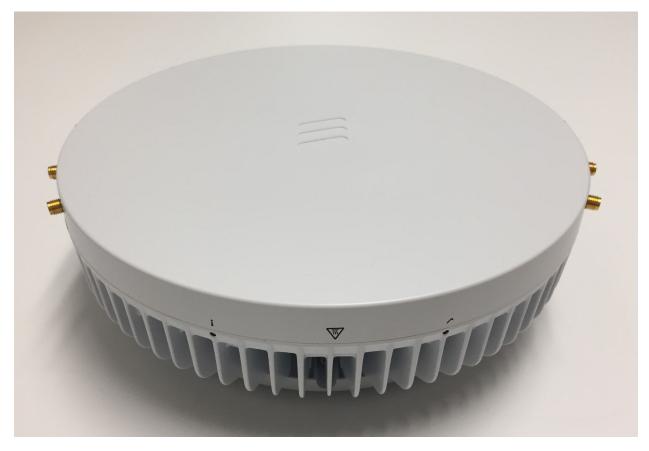

Figure 1: Dot 4465 B77DB77GB41 Top (Radome) View

Figure 2: Dot 4465 B77DB77GB41 Bottom View

Figure 3: Dot 4465 B77DB77GB41 Side View