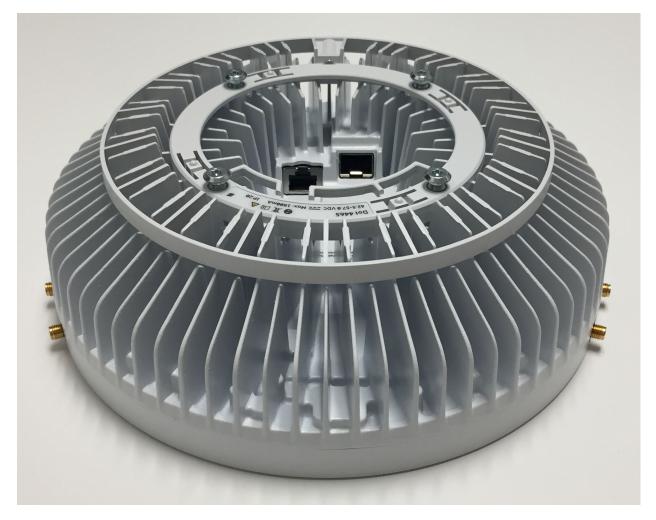

Figure 1: Dot 4465 B77DB77GB41 Top (Radome) View

Figure 2: Dot 4465 B77DB77GB41 Bottom View

Figure 3: Dot 4465 B77DB77GB41 Side View