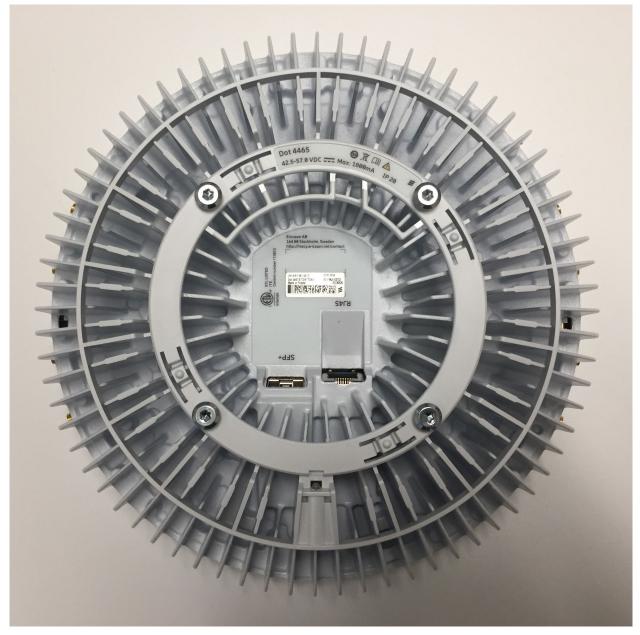

Figure 1: Dot 4465 B77DB77GB41 Top (Radome) View

Figure 2: Dot 4465 B77DB77GB41 Bottom View

Figure 3: Dot 4465 B77DB77GB41 Side View