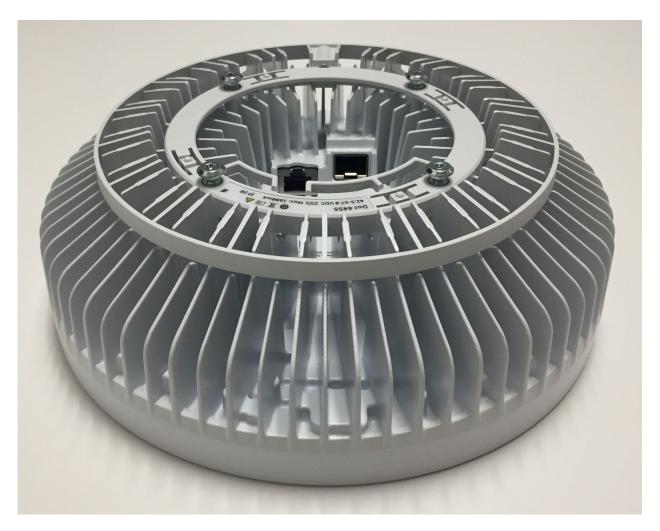

Figure 1: Dot 4455 B77DB77GB41 Top (Radome) View

Figure 2: Dot 4455 B77DB77GB41 Bottom View

Figure 3: Dot 4455 B77DB77GB41 Side View