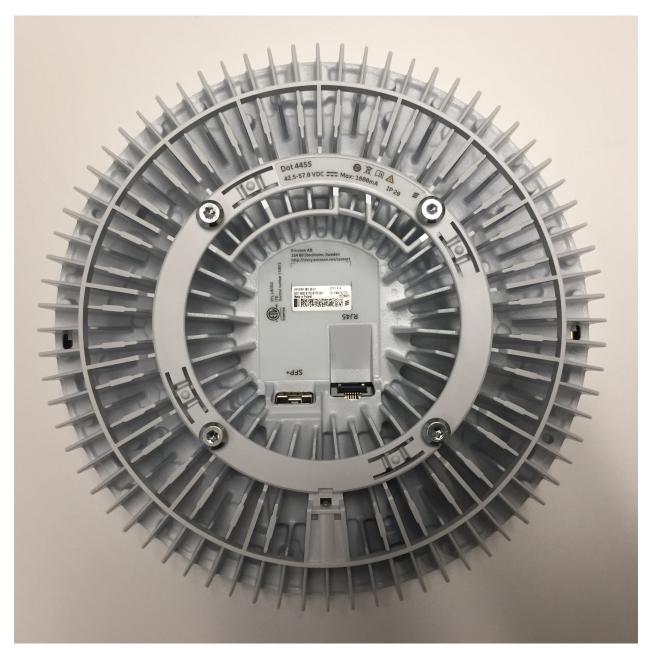

Figure 1: Dot 4455 B77DB77GB41 Top (Radome) View

Figure 2: Dot 4455 B77DB77GB41 Bottom View

Figure 3: Dot 4455 B77DB77GB41 Side View