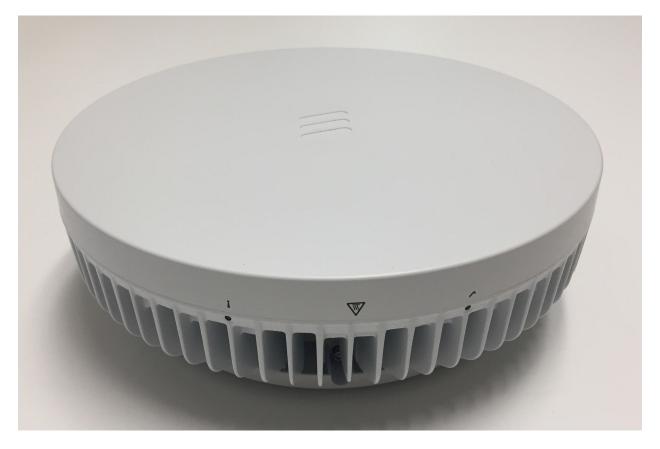

Figure 1: Dot 4455 B77DB77GB41 Top (Radome) View

Figure 2: Dot 4455 B77DB77GB41 Bottom View

Figure 3: Dot 4455 B77DB77GB41 Side View