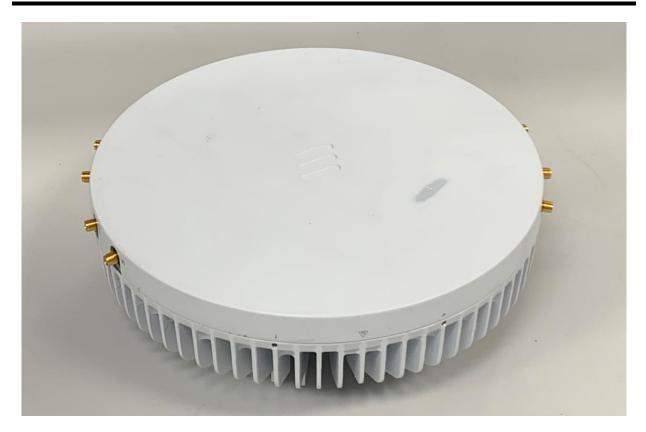

Figure 1: Dot 4465 B77DB25B66 Top (Radome) View

Figure 2: Dot 4465 B77DB25B66 Bottom View

Figure 3: Dot 4465 B77DB25B66 Side View