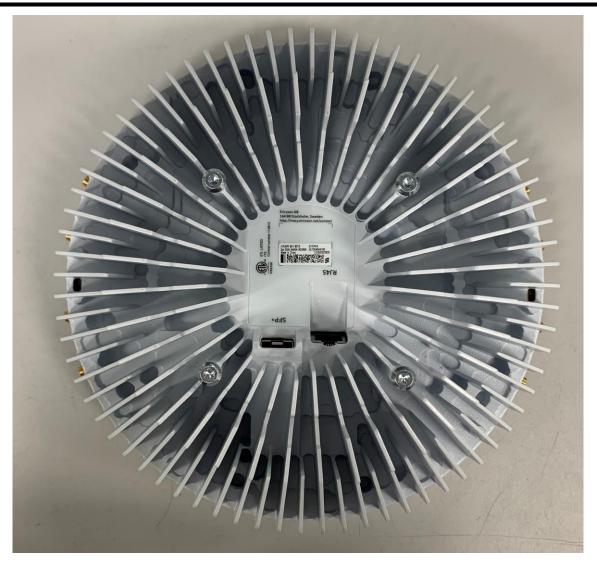

Figure 1: Dot 4465 B77DB25B66 Top (Radome) View

Figure 2: Dot 4465 B77DB25B66 Bottom View

Figure 3: Dot 4465 B77DB25B66 Side View