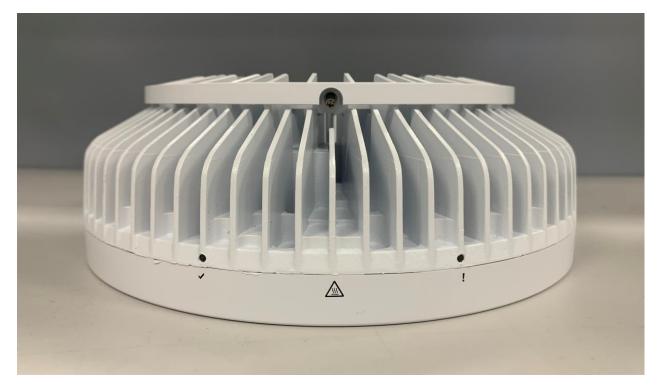

Figure 1: Dot 4455 B77DB25B66 Top (Radome) View

Figure 2: Dot 4455 B77DB25B66 Bottom View

Figure 3: Dot 4455 B77DB25B66 Side View