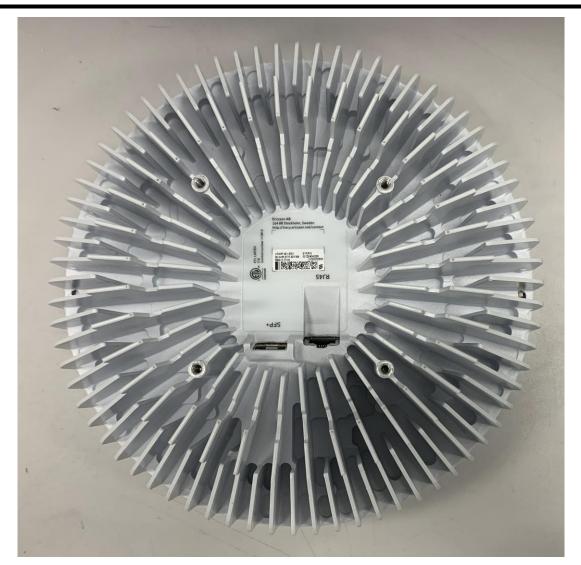

Figure 1: Dot 4455 B77DB25B66 Top (Radome) View

Figure 2: Dot 4455 B77DB25B66 Bottom View

Figure 3: Dot 4455 B77DB25B66 Side View