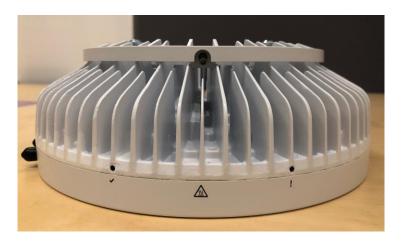

Figure 1: Dot 41Kr B48 Top (Radome) View

Figure 2: Dot 41Kr B48 Bottom View

Figure 3: Dot 41Kr B48 Side View