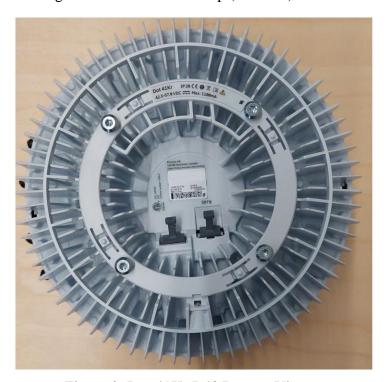

Figure 1: Dot 41Kr B48 Top (Radome) View

Figure 2: Dot 41Kr B48 Bottom View

Figure 3: Dot 41Kr B48 Side View