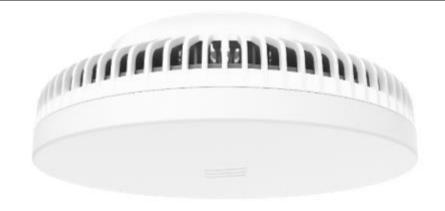

Figure 1: Dot 41Kr B48 Top (Radome) View

Figure 2: Dot 41Kr B48 Bottom View

Figure 3: Dot 41Kr B48 Side View