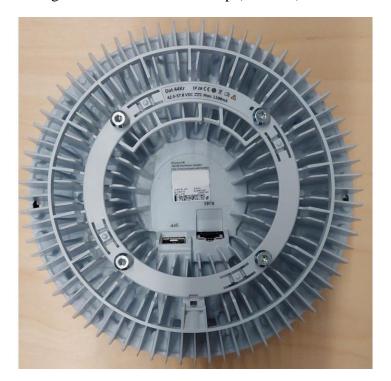

Figure 1: Dot 44Kr B77D Top (Radome) View

Figure 2: Dot 44Kr B77D Bottom View

Figure 3: Dot 44Kr B77D Side View