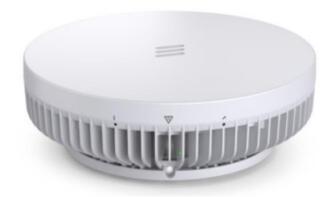

Figure 1: Dot 44Kr B77D Top (Radome) View

Figure 2: Dot 44Kr B77D Bottom View

Figure 3: Dot 44Kr B77D Side View