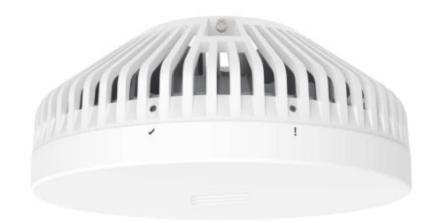

Figure 1: Dot 2272 B5B13 Top (Radome) View

Figure 2: Dot 2272 B5B13 Bottom View

Figure 3: Dot 2272 B5B13 Side View