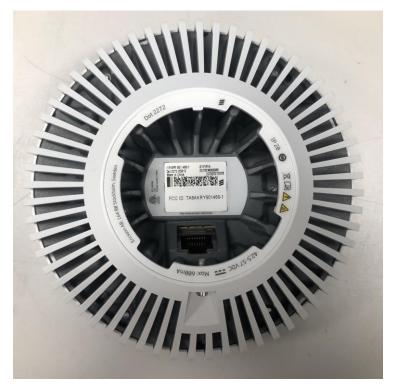

Figure 1: Dot 2272 B5B13 Top (Radome) View

Figure 2: Dot 2272 B5B13 Bottom View

Figure 3: Dot 2272 B5B13 Side View