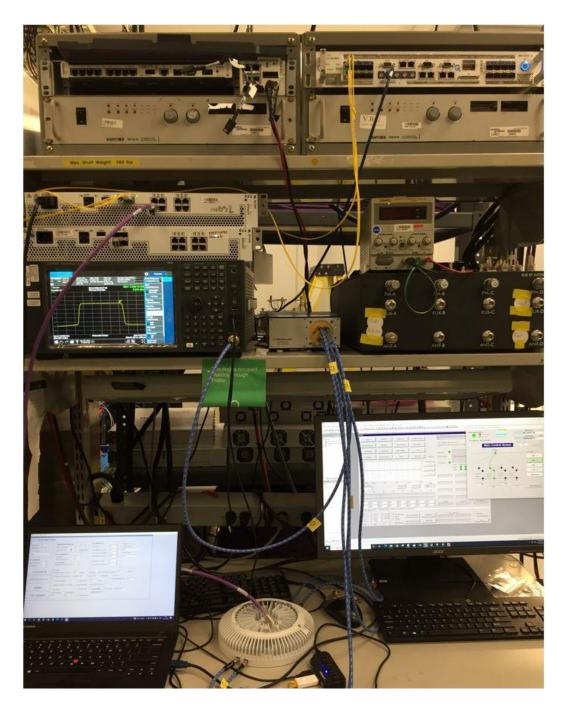

FCCID: TA8AKRY901432-1



## **Exhibit 6: Test Setup Photographs**

KRY 901 432/1 Dot 4479 B41K

FCCID: TA8AKRY901432-1

Date: 14 December 2021

Author: Denis Lalonde



## CONFIDENTIAL INFORMATION RESTRICTED USE AND DUPLICATION © Ericsson Canada Inc. All Rights Reserved.

The information contained in this document is the property of Ericsson Canada. Except as specifically authorized in writing by Ericsson, the holder of this document shall keep all information contained herein confidential and shall protect same in whole or in part from disclosure and dissemination to all third parties.



Figure 1: Conducted test setup