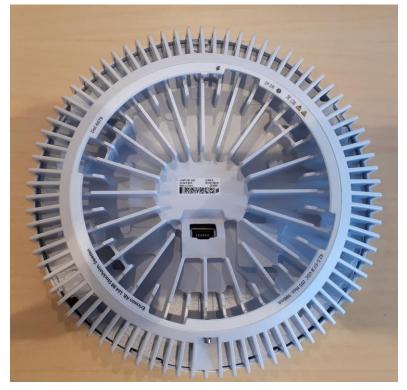

Figure 1: Dot 4479 B41K Top (Radome) View

Figure 2: Dot 4479 B41K Bottom View

Figure 3: Dot 4479 B41K Side View