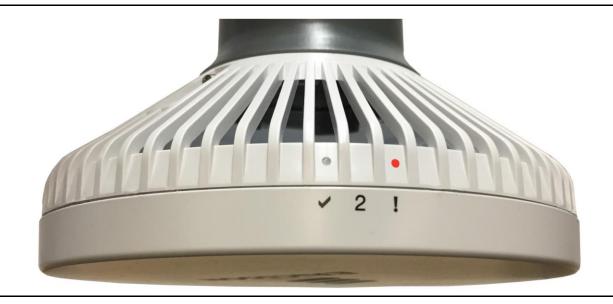

Figure 1: RD 4442 B30 Top (Radome) View

Figure 2: RD 4442 B30 Bottom View

Figure 3: RD 4442 B30 Side View