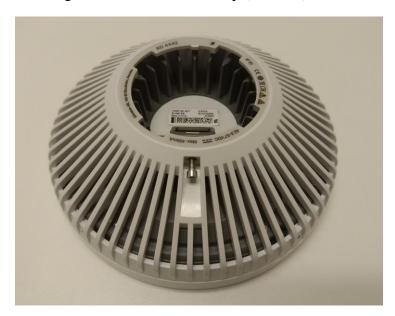

Figure 1: RD 4442 B30 Top (Radome) View

Figure 2: RD 4442 B30 Bottom View

Figure 3: RD 4442 B30 Side View