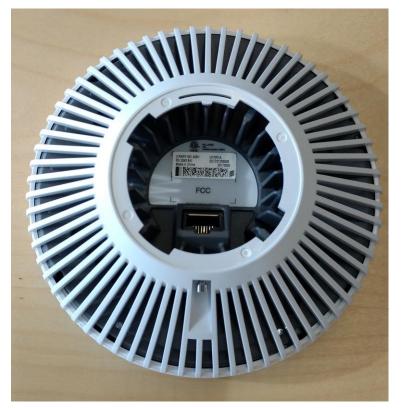

Figure 1: RD 2243 B41 Top (Radome) View

Figure 2: RD 2243 B41 Bottom View

Figure 3: RD 2243 B41 Side View