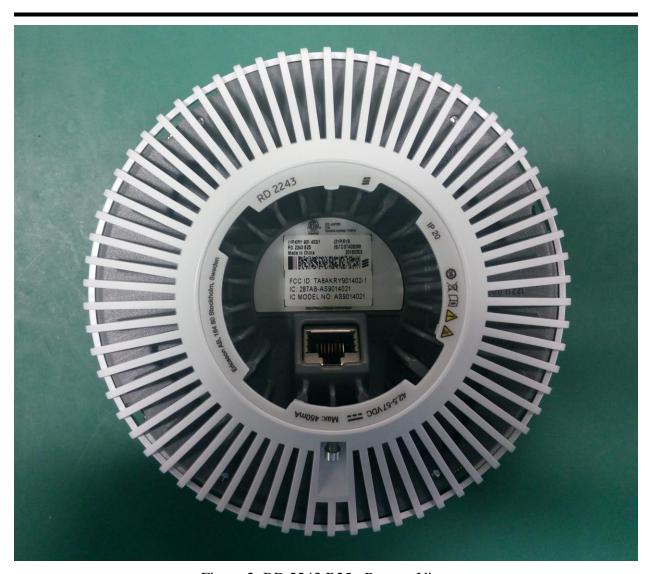

Figure 1: RD 2243 B25 Top (Radome) View

Figure 2: RD 2243 B25 Bottom View

Figure 3: RD 2243 B25 Side View