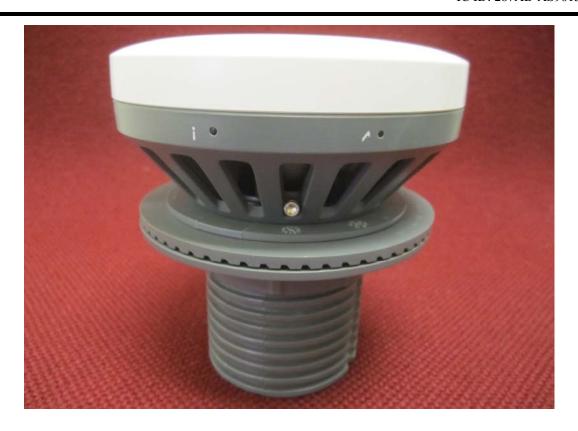

Figure 1: RD 2242 B13 Top (Radome) View

Figure 2: RD 2242 B13 Bottom View

Figure 3: RD 2242 B13 Side View\_1

Figure 4: RD 2242 B13 Side View\_2

Figure 5: RD 2242 B13 Side View with Mount

Figure 6: RD 2242 B13 Side View with Mount