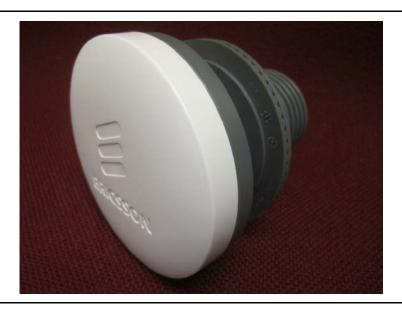

Figure 1: RD 2242 B13 Top (Radome) View

Figure 2: RD 2242 B13 Bottom View

Figure 3: RD 2242 B13 Side View\_1

Figure 4: RD 2242 B13 Side View\_2

Figure 5: RD 2242 B13 Side View with Mount

Figure 6: RD 2242 B13 Side View with Mount