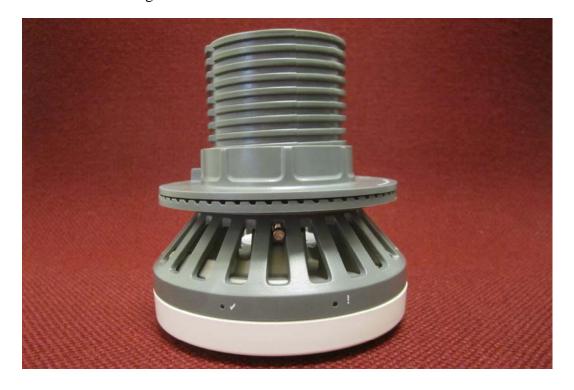

Figure 1: RD 2242 B13 Top (Radome) View

Figure 2: RD 2242 B13 Bottom View

Figure 3: RD 2242 B13 Side View\_1

Figure 4: RD 2242 B13 Side View\_2

Figure 5: RD 2242 B13 Side View with Mount

Figure 6: RD 2242 B13 Side View with Mount