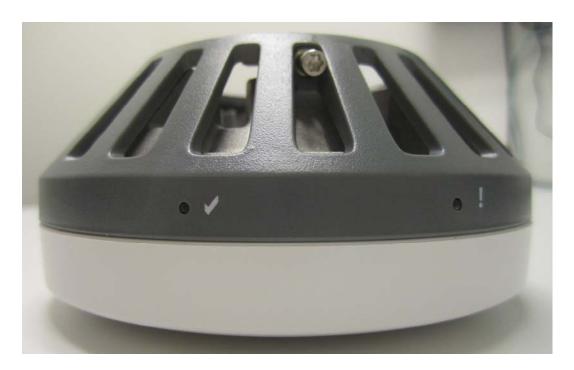

Figure 1: RD 2242 B13 Top (Radome) View

Figure 2: RD 2242 B13 Bottom View

Figure 3: RD 2242 B13 Side View\_1

Figure 4: RD 2242 B13 Side View\_2

Figure 5: RD 2242 B13 Side View with Mount

Figure 6: RD 2242 B13 Side View with Mount