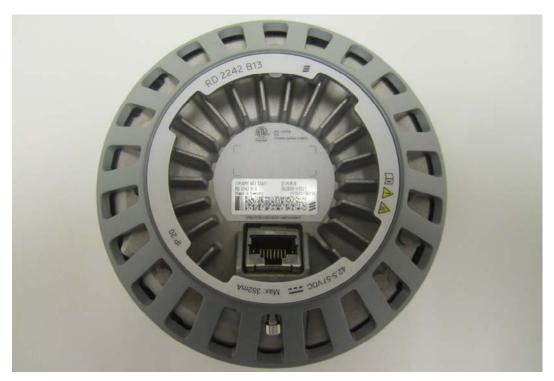

Figure 1: RD 2242 B13 Top (Radome) View

Figure 2: RD 2242 B13 Bottom View

Figure 3: RD 2242 B13 Side View\_1

Figure 4: RD 2242 B13 Side View\_2

Figure 5: RD 2242 B13 Side View with Mount

Figure 6: RD 2242 B13 Side View with Mount