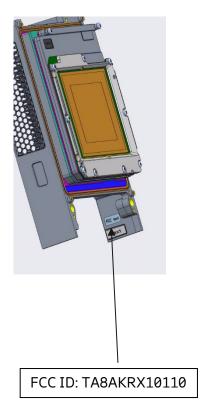

2

Exhibit 1 - FCC ID label and placement

1

## FCC ID: TA8AKRX10110

Host(s) will be marked visible from outside as:

Contains FCC ID: TA8AKRX10110

The labels are plastic stickers affixed to the product(s) via permanent adhesive. They are designed to last the expected lifetime of the products in the environment in which the products are to be operated.