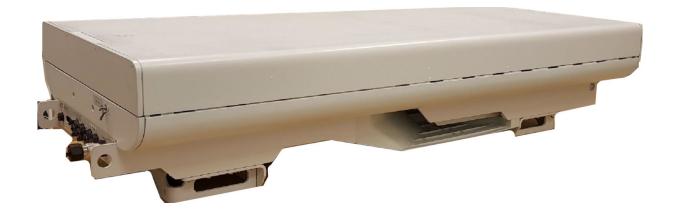

Figure 1: AIR 1641 B2/25a B66a Back View

Figure 2: AIR 1641 B2/25a B66a Side View

Figure 3: AIR 1641 B2/25a B66a Front / Radome View

Figure 4: AIR 1641 B2/25a B66a Top View

Figure 5: AIR 1641 B2/25a B66a Bottom / Connector View