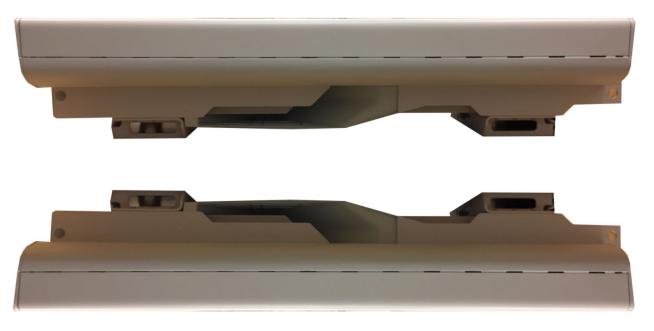

Figure 1: AIR 1641 B2/25a B66a Back View

Figure 2: AIR 1641 B2/25a B66a Side View

Figure 3: AIR 1641 B2/25a B66a Front / Radome View

Figure 4: AIR 1641 B2/25a B66a Top View

Figure 5: AIR 1641 B2/25a B66a Bottom / Connector View