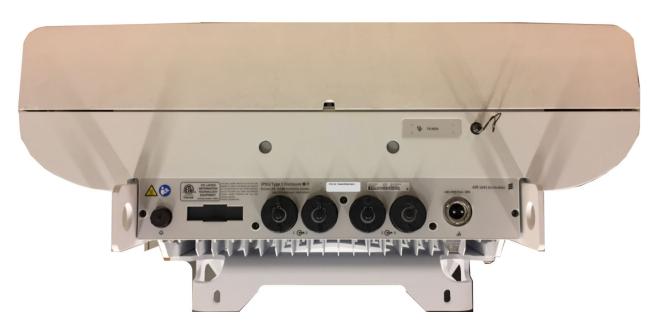

Figure 1: AIR 1641 B2/25a B66a Back View

Figure 2: AIR 1641 B2/25a B66a Side View

Figure 3: AIR 1641 B2/25a B66a Front / Radome View

Figure 4: AIR 1641 B2/25a B66a Top View

Figure 5: AIR 1641 B2/25a B66a Bottom / Connector View