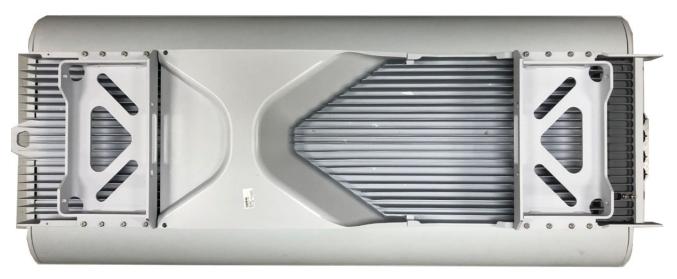

Figure 1: AIR 1641 B2/25a B66a Back View

Figure 2: AIR 1641 B2/25a B66a Side View

Figure 3: AIR 1641 B2/25a B66a Front / Radome View

Figure 4: AIR 1641 B2/25a B66a Top View

Figure 5: AIR 1641 B2/25a B66a Bottom / Connector View