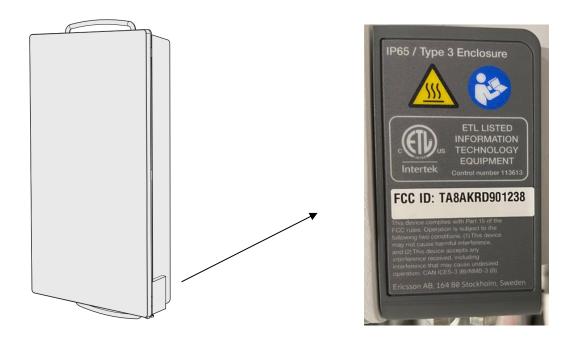

## Exhibit 1- ID label and placement

## 1 FCC ID: TA8AKRD901238

ID label is located on lower part of the right side.

The label is a plastic sticker affixed to the product via permanent adhesive. It is designed to last the expected lifetime of the product in the environment in which the product is to be operated.