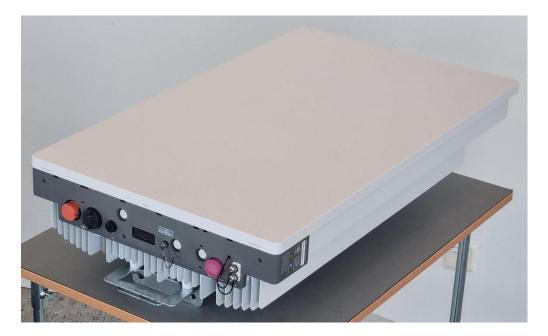

## Rear side

| Confidentiality Class             | External Confidentiality Label | Document Type                      | 2          |           | Page  |  |
|-----------------------------------|--------------------------------|------------------------------------|------------|-----------|-------|--|
| Ericsson Confidential             |                                |                                    |            |           | 3 (3) |  |
| Prepared By (Subject Responsible) |                                | Approved By (Document Responsible) |            | Checked   |       |  |
| EHELAUD Audun Helle               |                                |                                    |            |           |       |  |
| Document Number                   |                                | Revision                           | Date       | Reference |       |  |
|                                   |                                |                                    | 2022-04-01 |           |       |  |