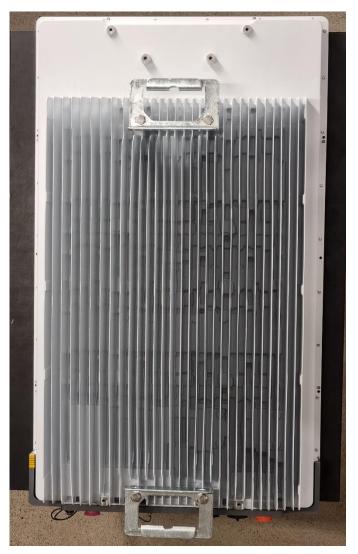

## Rear side

| Confidentiality Class             | External Confidentiality Label | Document Type                      | 2          |           | Page  |  |
|-----------------------------------|--------------------------------|------------------------------------|------------|-----------|-------|--|
| Ericsson Confidential             |                                |                                    |            |           | 3 (3) |  |
| Prepared By (Subject Responsible) |                                | Approved By (Document Responsible) |            | Checked   |       |  |
| EHELAUD Audun Helle               |                                |                                    |            |           |       |  |
| Document Number                   |                                | Revision                           | Date       | Reference |       |  |
|                                   |                                |                                    | 2022-04-01 |           |       |  |