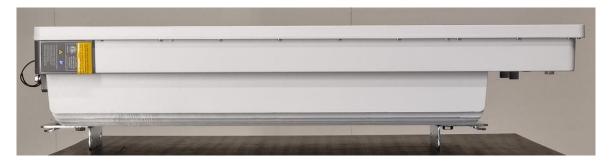

## Exhibit 3: External photos FCC ID: TA8AKRD901212

KRD 901 212/11 R1D

Bottom side

Top side

| Confidentiality Class        | External Confidentiality Label | Document Typ                       | e          |           | Page |
|------------------------------|--------------------------------|------------------------------------|------------|-----------|------|
| Ericsson Confidential        |                                |                                    |            | 2 (3)     |      |
| Prepared By (Subject Respons | sible)                         | Approved By (Document Responsible) |            | Check     | ed   |
| EHELAUD Audun Helle          | e                              |                                    |            |           |      |
| Document Number              |                                | Revision                           | Date       | Reference |      |
|                              |                                |                                    | 2022-04-01 |           |      |