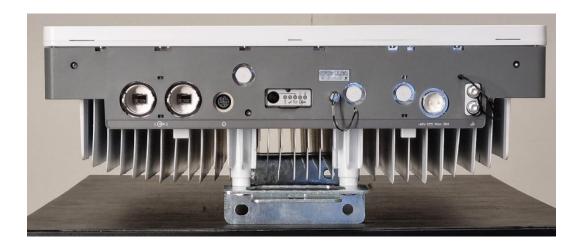

## Exhibit 3: External photos FCC ID: TA8AKRD901212

KRD 901 212/11 R1D

Bottom side

Top side

| Confidentiality Class        | External Confidentiality Label | Document Typ                       | e          |           | Page |
|------------------------------|--------------------------------|------------------------------------|------------|-----------|------|
| Ericsson Confidential        |                                |                                    |            | 2 (3)     |      |
| Prepared By (Subject Respons | sible)                         | Approved By (Document Responsible) |            | Check     | ed   |
| EHELAUD Audun Helle          | e                              |                                    |            |           |      |
| Document Number              |                                | Revision                           | Date       | Reference |      |
|                              |                                |                                    | 2022-04-01 |           |      |