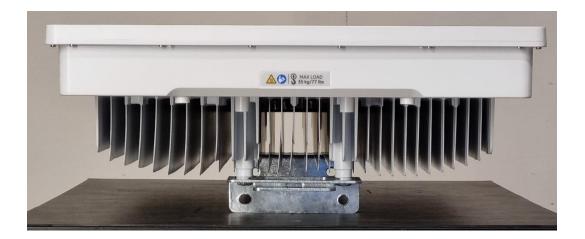

## Exhibit 3: External photos FCC ID: TA8AKRD901212

KRD 901 212/11 R1D

Bottom side

Top side

| Confidentiality Class        | External Confidentiality Label | Document Typ                       | e          |           | Page |
|------------------------------|--------------------------------|------------------------------------|------------|-----------|------|
| Ericsson Confidential        |                                |                                    |            | 2 (3)     |      |
| Prepared By (Subject Respons | sible)                         | Approved By (Document Responsible) |            | Check     | ed   |
| EHELAUD Audun Helle          | e                              |                                    |            |           |      |
| Document Number              |                                | Revision                           | Date       | Reference |      |
|                              |                                |                                    | 2022-04-01 |           |      |