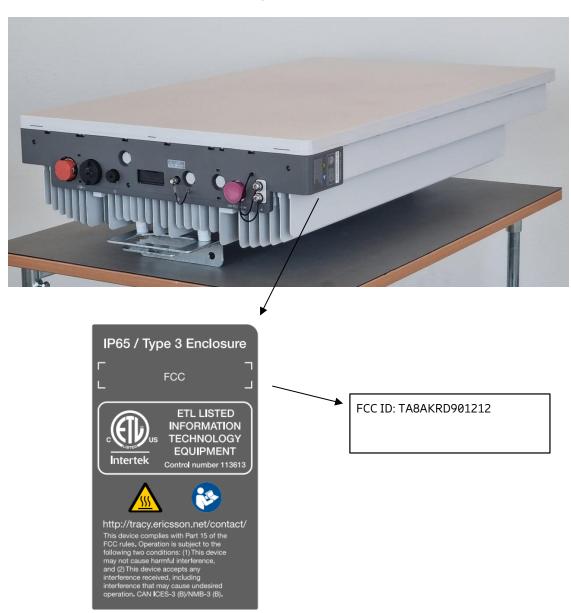

## Exhibit 1- ID label and placement

## 1 FCC ID: TA8AKRD901212

ID label is located on lower part of the right side.

The label is a plastic sticker affixed to the product via permanent adhesive. It is designed to last the expected lifetime of the product in the environment in which the product is to be operated.