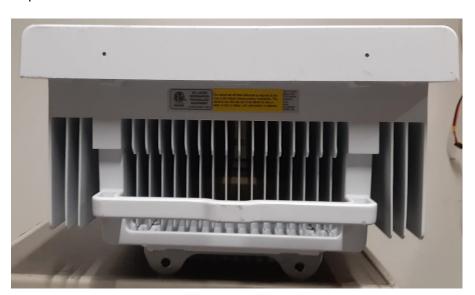

## Bottom side

Top side

| Confidentiality Class             | External Confidentiality Label | Document Type                      |            |           | Page    |  |
|-----------------------------------|--------------------------------|------------------------------------|------------|-----------|---------|--|
| Ericsson Confidential             |                                |                                    |            |           | 2 (3)   |  |
| Prepared By (Subject Responsible) |                                | Approved By (Document Responsible) |            | Checked   | Checked |  |
| EHELAUD Audun Helle               |                                |                                    |            |           |         |  |
| Document Number                   |                                | Revision                           | Date       | Reference |         |  |
|                                   |                                |                                    | 2021-01-21 |           |         |  |