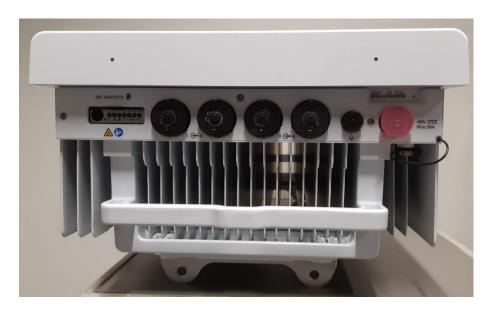

## Rear side

| Confidentiality Class             | External Confidentiality Label | Document Type                      |            |           | Page    |  |
|-----------------------------------|--------------------------------|------------------------------------|------------|-----------|---------|--|
| Ericsson Confidential             |                                |                                    |            |           | 3 (3)   |  |
| Prepared By (Subject Responsible) |                                | Approved By (Document Responsible) |            | Checked   | Checked |  |
| EHELAUD Audun Helle               |                                |                                    |            |           |         |  |
| Document Number                   |                                | Revision                           | Date       | Reference | _       |  |
|                                   |                                |                                    | 2021-01-21 |           |         |  |