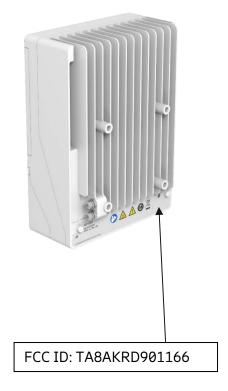

## Exhibit 1 - FCC ID label and placement

1

## FCC ID: TA8AKRD901166

The labels are plastic stickers affixed to the product(s) via permanent adhesive. They are designed to last the expected lifetime of the products in the environment in which the products are to be operated.