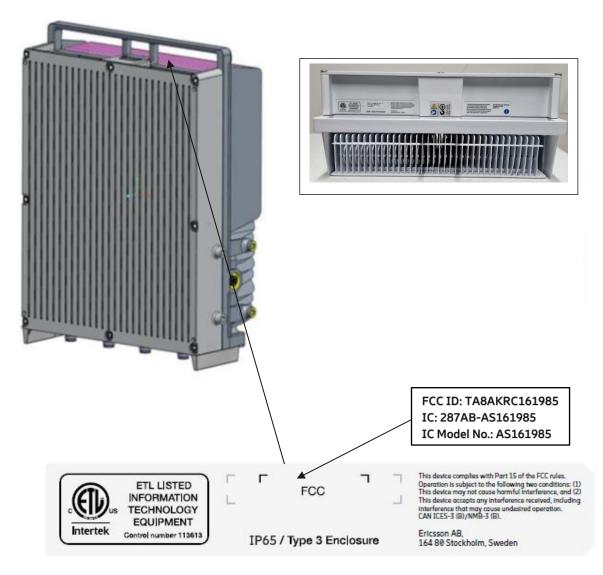

Exhibit 1-ID label and placement

| Confidentiality Class             | External Confidentiality Label | Document Typ                       | e          | Page      |
|-----------------------------------|--------------------------------|------------------------------------|------------|-----------|
| Ericsson Confidential             |                                | Design Info                        | 1 (1)      |           |
| Prepared By (Subject Responsible) |                                | Approved By (Document Responsible) |            | Checked   |
| EALIAFR Afrah Ali Sadia           | 7                              |                                    |            |           |
| Document Number                   |                                | Revision                           | Date       | Reference |
| KRC 161 985/3                     |                                | А                                  | 2023-04-18 |           |

## Radio 4490HP 44B5 44B13 C

FCC ID: TA8AKRC161985

IC: 287AB-AS161985

IC Model No.: AS161985

The label is a plastic sticker affixed to the product via permanent adhesive. It is designed to last the expected lifetime of the product in the environment in which the product is to be operated.