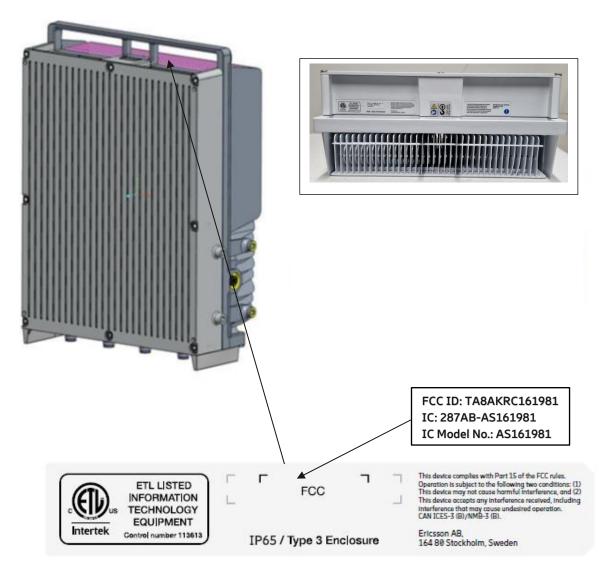

## Radio 4490HP 44B5 44B12A C

FCC ID: TA8AKRC161981

IC: 287AB-AS161981

IC Model No.: AS161981

The label is a plastic sticker affixed to the product via permanent adhesive. It is designed to last the expected lifetime of the product in the environment in which the product is to be operated.