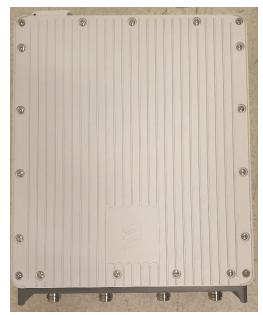

# Exhibit 3: External photos TA8AKRC161914/287AB-AS161914

Radio 2012 B29

KRC 161 914/1 R5B

Front side

Rear side

| Confidentiality Class             | External Confidentiality Label | Document Typ  | е                                  | •         | Page  |
|-----------------------------------|--------------------------------|---------------|------------------------------------|-----------|-------|
| Ericsson Confidential             |                                |               |                                    |           | 2 (8) |
| Prepared By (Subject Responsible) |                                | Approved By ( | Approved By (Document Responsible) |           |       |
| EOMRHAS Maria Shoaib              |                                |               |                                    |           |       |
| Document Number                   |                                | Revision      | Date                               | Reference |       |
|                                   |                                | С             | 2021-05-06                         |           |       |