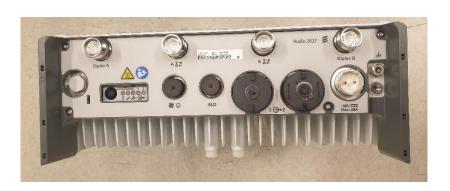

# Exhibit 3: External photos TA8AKRC161914/287AB-AS161914

Radio 2012 B29

KRC 161 914/1 R5B

Front side

Rear side

| Confidentiality Class             | External Confidentiality Label | Document Typ  | е                                  | •         | Page  |
|-----------------------------------|--------------------------------|---------------|------------------------------------|-----------|-------|
| Ericsson Confidential             |                                |               |                                    |           | 2 (8) |
| Prepared By (Subject Responsible) |                                | Approved By ( | Approved By (Document Responsible) |           |       |
| EOMRHAS Maria Shoaib              |                                |               |                                    |           |       |
| Document Number                   |                                | Revision      | Date                               | Reference |       |
|                                   |                                | С             | 2021-05-06                         |           |       |