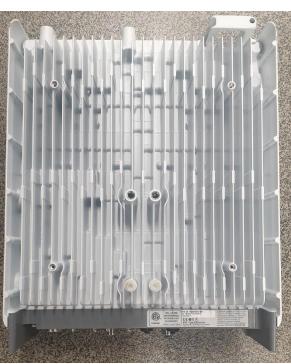

# Exhibit 3: External photos TA8AKRC161914/287AB-AS161914

Radio 2012 B29

KRC 161 914/1 R5B

Front side

Rear side

| Confidentiality Class             | External Confidentiality Label | Document Typ  | е                                  | •         | Page  |
|-----------------------------------|--------------------------------|---------------|------------------------------------|-----------|-------|
| Ericsson Confidential             |                                |               |                                    |           | 2 (8) |
| Prepared By (Subject Responsible) |                                | Approved By ( | Approved By (Document Responsible) |           |       |
| EOMRHAS Maria Shoaib              |                                |               |                                    |           |       |
| Document Number                   |                                | Revision      | Date                               | Reference |       |
|                                   |                                | С             | 2021-05-06                         |           |       |