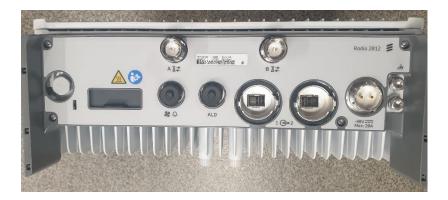

## Right view

| Confidentiality Class             | External Confidentiality Label | Document Typ  | e                                  |           | Page    |  |
|-----------------------------------|--------------------------------|---------------|------------------------------------|-----------|---------|--|
| Ericsson Confidential             |                                |               |                                    |           | 4 (8)   |  |
| Prepared By (Subject Responsible) |                                | Approved By ( | Approved By (Document Responsible) |           | Checked |  |
| EOMRHAS Maria Shoaib              |                                |               |                                    |           |         |  |
| Document Number                   |                                | Revision      | Date                               | Reference |         |  |
|                                   |                                | С             | 2021-05-06                         |           |         |  |