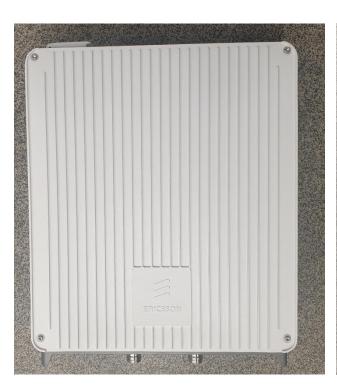

# Exhibit 3: External photos TA8AKRC161914/287AB-AS161914

Radio 2012 B29

KRC 161 914/1 R5B

Front side

Rear side

| Confidentiality Class             | External Confidentiality Label | Document Typ  | е                                  | •         | Page  |
|-----------------------------------|--------------------------------|---------------|------------------------------------|-----------|-------|
| Ericsson Confidential             |                                |               |                                    |           | 2 (8) |
| Prepared By (Subject Responsible) |                                | Approved By ( | Approved By (Document Responsible) |           |       |
| EOMRHAS Maria Shoaib              |                                |               |                                    |           |       |
| Document Number                   |                                | Revision      | Date                               | Reference |       |
|                                   |                                | С             | 2021-05-06                         |           |       |