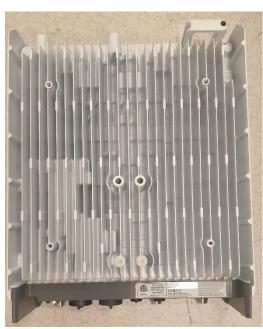

# Exhibit 3: External photos TA8AKRC161914/287AB-AS161914

Radio 2012 B29

KRC 161 914/1 R5B

Front side

Rear side

| Confidentiality Class             | External Confidentiality Label | Document Typ  | е                                  | •         | Page  |
|-----------------------------------|--------------------------------|---------------|------------------------------------|-----------|-------|
| Ericsson Confidential             |                                |               |                                    |           | 2 (8) |
| Prepared By (Subject Responsible) |                                | Approved By ( | Approved By (Document Responsible) |           |       |
| EOMRHAS Maria Shoaib              |                                |               |                                    |           |       |
| Document Number                   |                                | Revision      | Date                               | Reference |       |
|                                   |                                | С             | 2021-05-06                         |           |       |