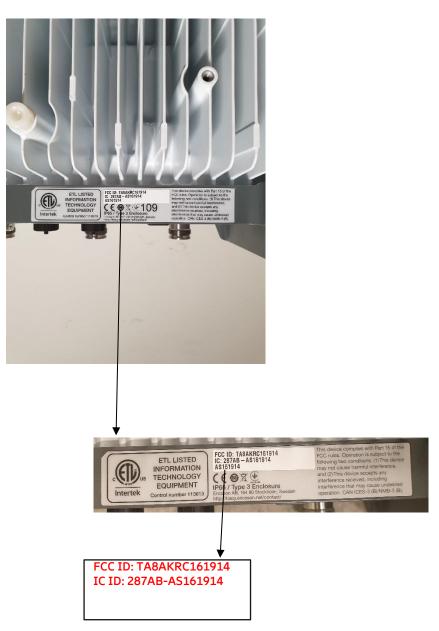

## Exhibit 1- ID label and placement

## FCC ID: TA8AKRC161914 IC ID: 287AB-AS161914

Label side:

1 2

The label is a plastic sticker affixed to the product via permanent adhesive. It is designed to last the expected lifetime of the product in the environment in which the product is to be operated.