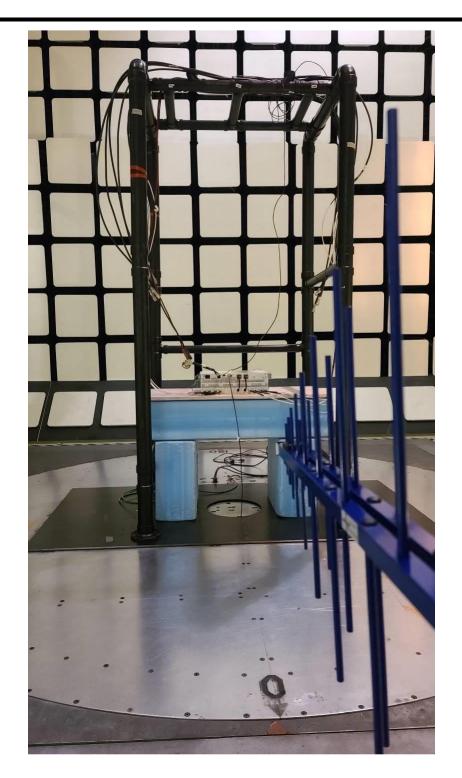

Figure 1: Radiated Test setup

Figure 2: RF Conducted Test Equipment

Figure 3: AC Port Conducted Test Equipment