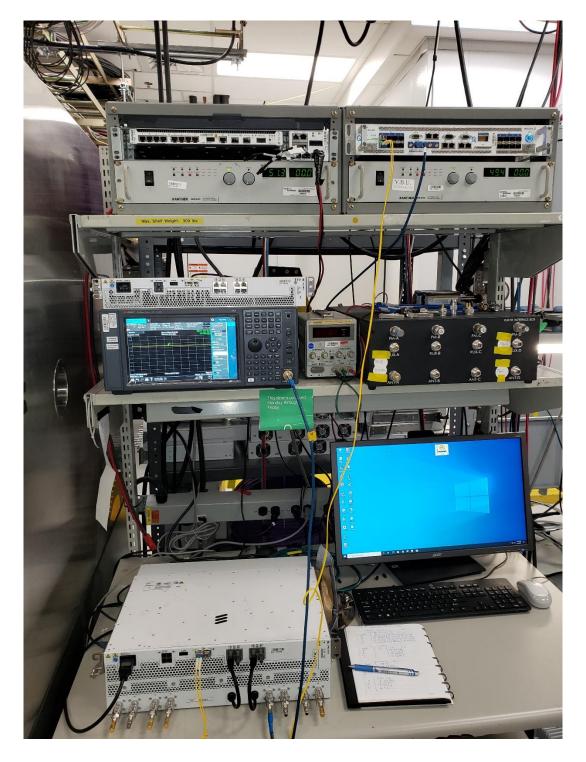

Figure 1: Radiated Test setup

Figure 2: RF Conducted Test Equipment

Figure 3: AC Port Conducted Test Equipment