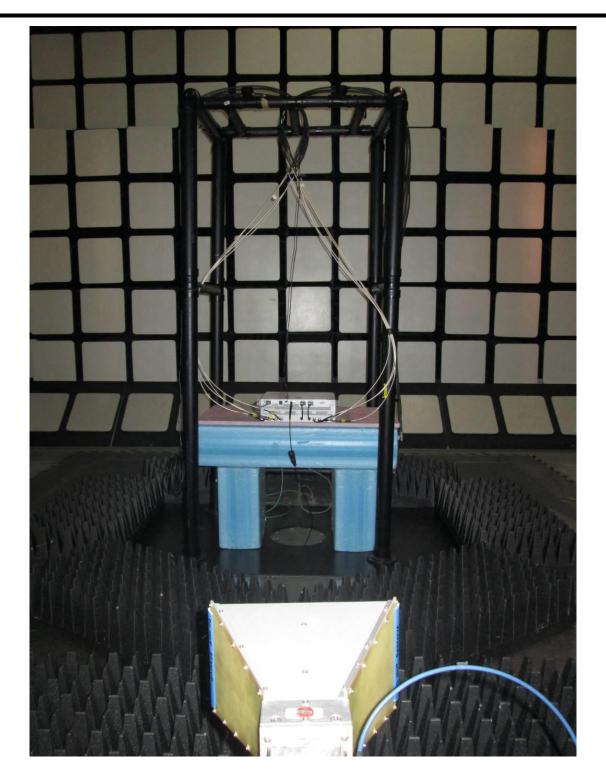

Figure 1: Radiated Test setup (30 to 1000MHz)

Figure 2: Radiated Test setup (frequency above 1000MHz)

Figure 3: Conducted Test Equipment

Figure 4: EUT test fixture in a thermal test chamber