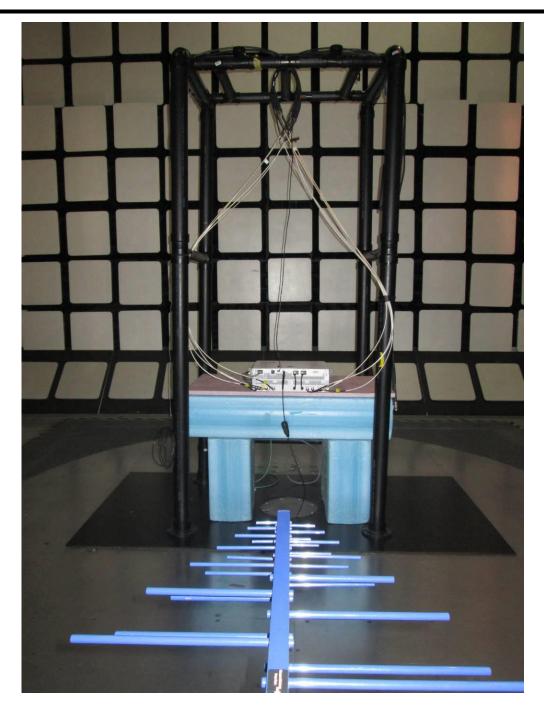

Figure 1: Radiated Test setup (30 to 1000MHz)

Figure 2: Radiated Test setup (frequency above 1000MHz)

Figure 3: Conducted Test Equipment

Figure 4: EUT test fixture in a thermal test chamber