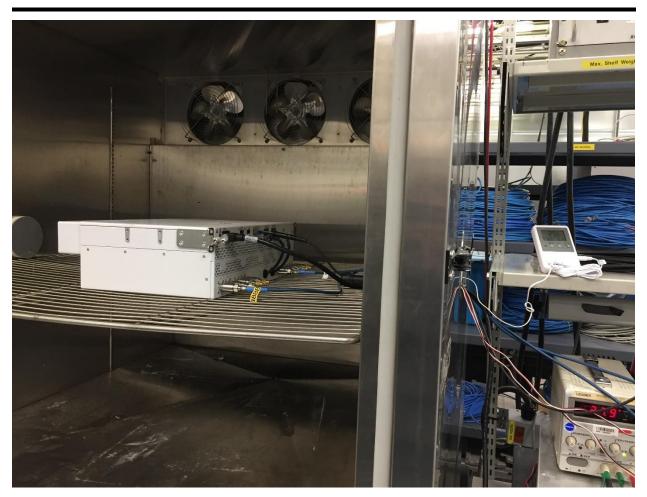

Figure 1: Radiated Test setup (30 to 1000MHz)

Figure 2: Radiated Test setup (frequency above 1000MHz)

Figure 3: Conducted Test Equipment

Figure 4: EUT test fixture in a thermal test chamber