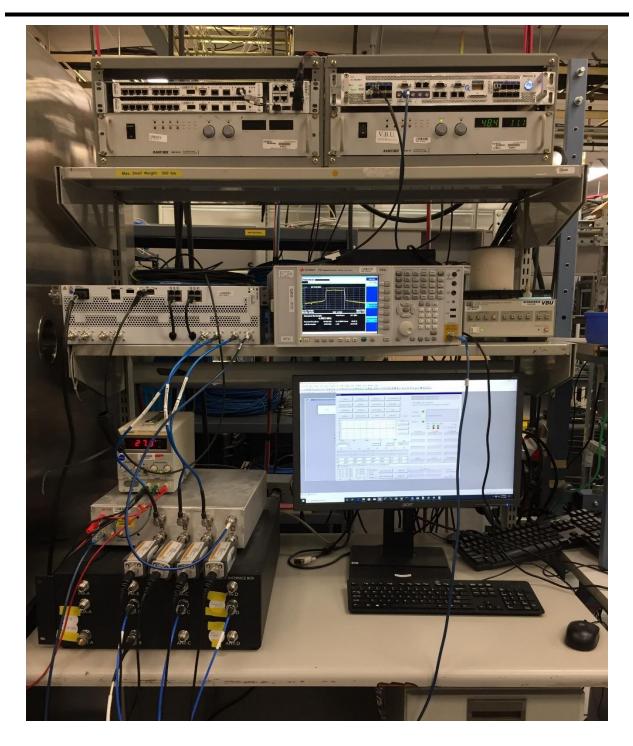

Figure 1: Radiated Test setup (30 to 1000MHz)

Figure 2: Radiated Test setup (frequency above 1000MHz)

Figure 3: Conducted Test Equipment

Figure 4: EUT test fixture in a thermal test chamber