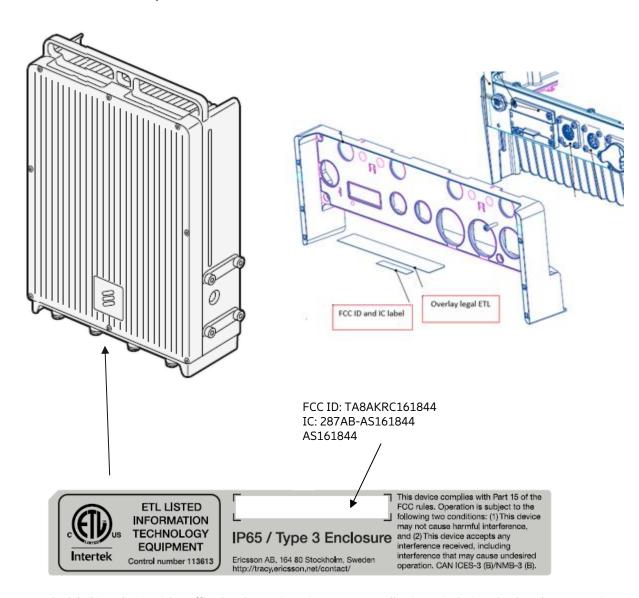

## Exhibit 1- ID label and placement

Radio 4480 44B2/B25 44B66A C

The label is a plastic sticker affixed to the product via permanent adhesive. It is designed to last the expected lifetime of the product in the environment in which the product is to be operated.