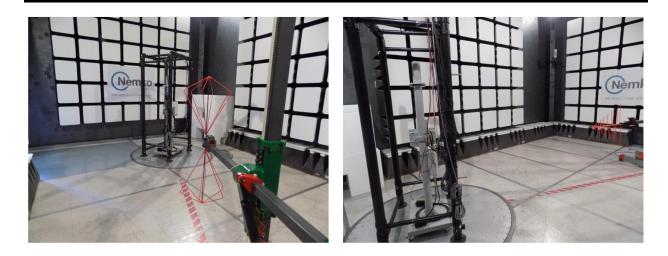

Figure 1: Radiated Test setup (30 to 1000MHz)

Figure 2: Radiated Test setup (frequency above 1000MHz)

Figure 3: Conducted Test Equipment

Figure 4: EUT in a thermal test chamber