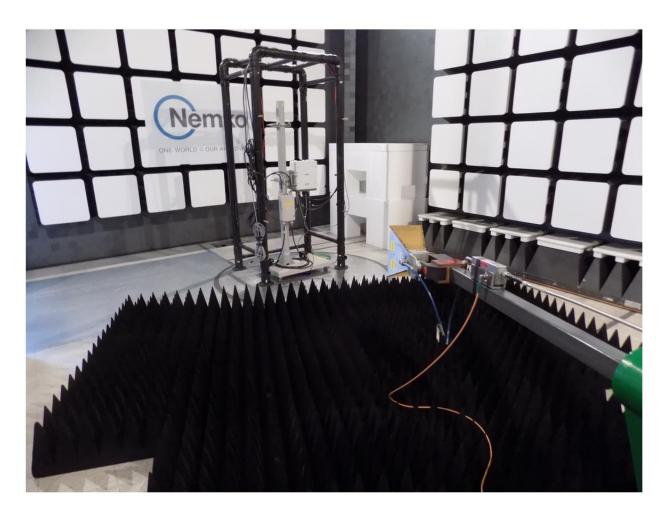

Figure 1: Radiated Test setup (30 to 1000MHz)

Figure 2: Radiated Test setup (frequency above 1000MHz)

Figure 3: Conducted Test Equipment

Figure 4: EUT in a thermal test chamber