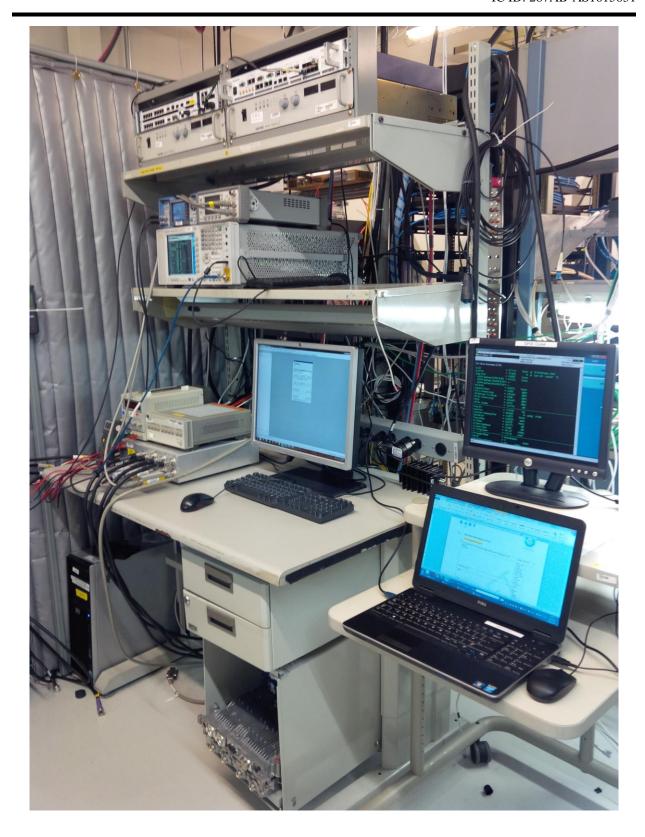

Figure 1: Radiated Test setup (30 to 1000MHz)

Figure 2: Radiated Test setup (frequency above 1000MHz)

Figure 3: Conducted Test Equipment

Figure 4: EUT in a thermal test chamber