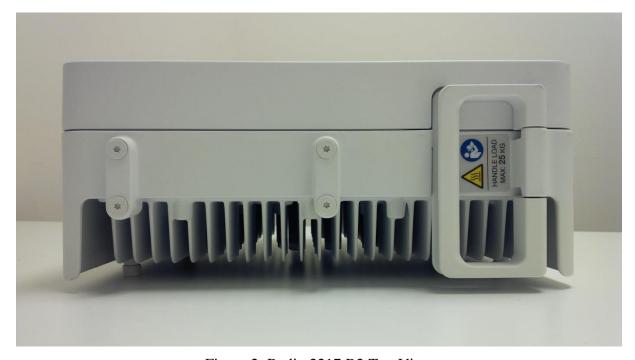

Figure 1: Radio 2217 B2 Bottom View

Figure 2: Radio 2217 B2 Top View

Figure 3: Radio 2217 B2 Rear View

Figure 4: Radio 2217 B2 Front View

Figure 5: Radio 2217 B2 Left Side View

Figure 6: Radio 2217 B2 Right Side View