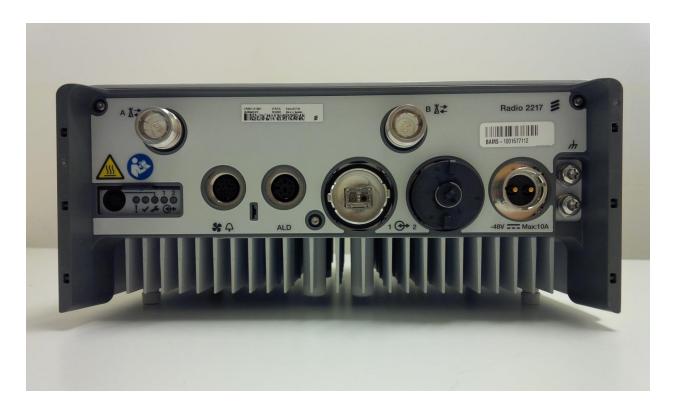

Figure 1: Radio 2217 B2 Bottom View

Figure 2: Radio 2217 B2 Top View

Figure 3: Radio 2217 B2 Rear View

Figure 4: Radio 2217 B2 Front View

Figure 5: Radio 2217 B2 Left Side View

Figure 6: Radio 2217 B2 Right Side View