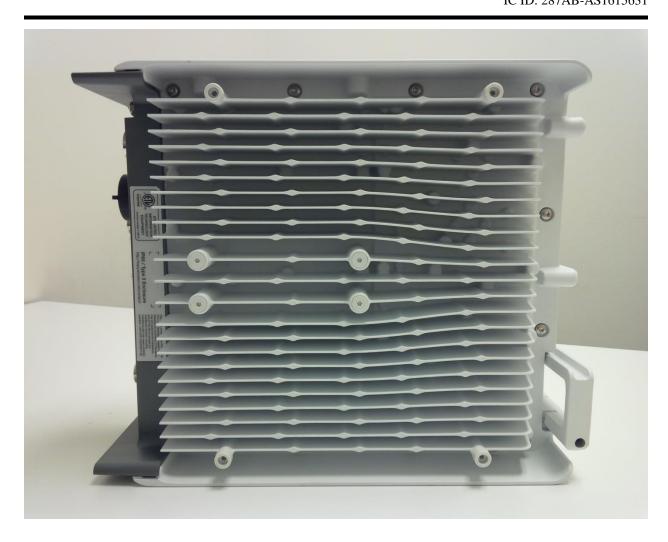

Figure 1: Radio 2217 B2 Bottom View

Figure 2: Radio 2217 B2 Top View

Figure 3: Radio 2217 B2 Rear View

Figure 4: Radio 2217 B2 Front View

Figure 5: Radio 2217 B2 Left Side View

Figure 6: Radio 2217 B2 Right Side View