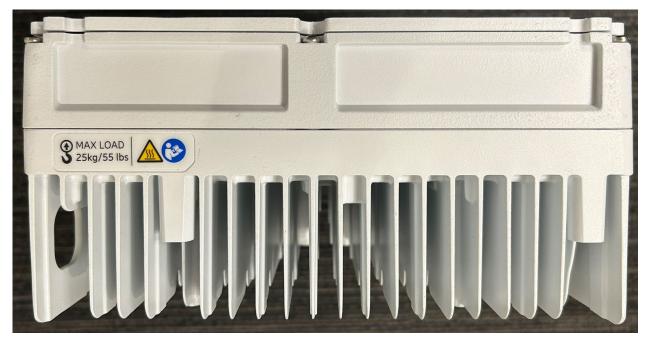

Figure 1: Radio 4471 B30 Bottom / Connector View

Figure 2: Radio 4471 B30 Top

Figure 3: Radio 4471 B30 Front / Back (Mounting) View

Figure 4: Radio 4471 B30 Side View

Figure 5: Radio 4471 B30 Product Labels