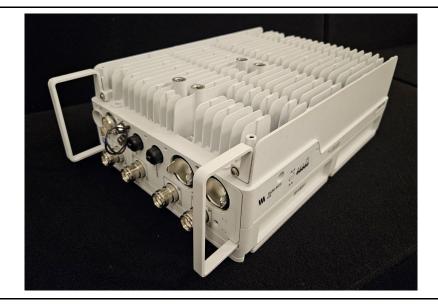

Figure 1: Radio 4471 B30 Bottom / Connector View

Figure 2: Radio 4471 B30 Top

Figure 3: Radio 4471 B30 Front / Back (Mounting) View

Figure 4: Radio 4471 B30 Side View

Figure 5: Radio 4471 B30 Product Labels