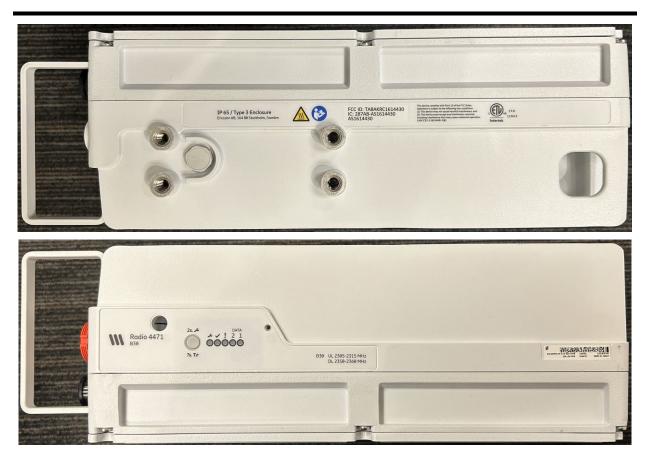

Figure 1: Radio 4471 B30 Bottom / Connector View

Figure 2: Radio 4471 B30 Top

Figure 3: Radio 4471 B30 Front / Back (Mounting) View

Figure 4: Radio 4471 B30 Side View

Figure 5: Radio 4471 B30 Product Labels