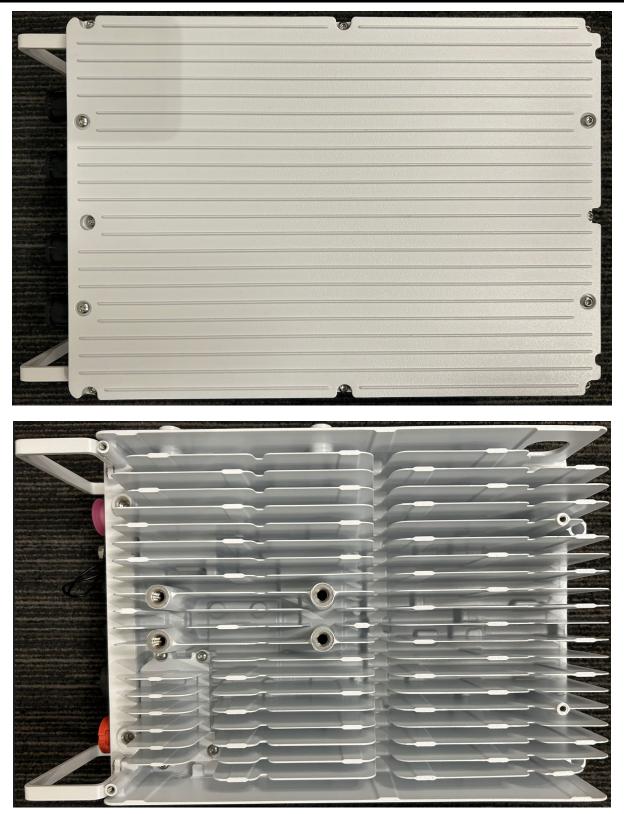

Figure 1: Radio 4471 B30 Bottom / Connector View

Figure 2: Radio 4471 B30 Top

Figure 3: Radio 4471 B30 Front / Back (Mounting) View

Figure 4: Radio 4471 B30 Side View

Figure 5: Radio 4471 B30 Product Labels