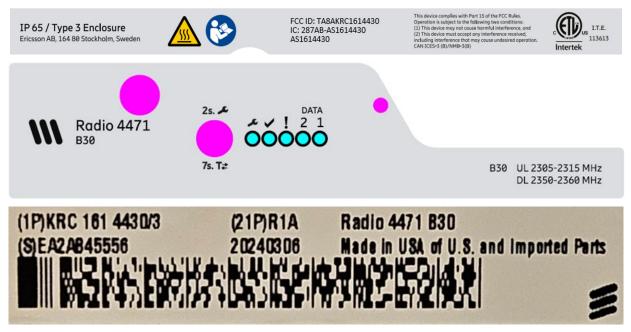

Figure 1: Radio 4471 B30 Bottom / Connector View

Figure 2: Radio 4471 B30 Top

Figure 3: Radio 4471 B30 Front / Back (Mounting) View

Figure 4: Radio 4471 B30 Side View

Figure 5: Radio 4471 B30 Product Labels