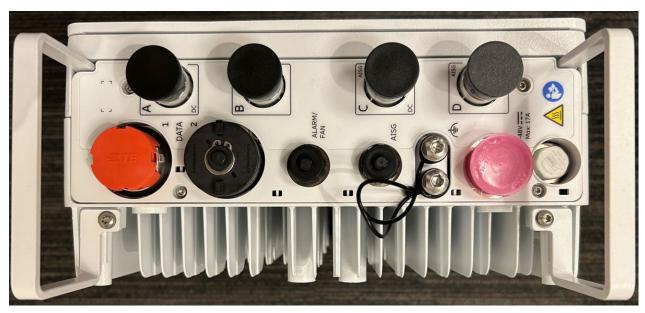

Figure 1: Radio 4471 B30 Bottom / Connector View

Figure 2: Radio 4471 B30 Top

Figure 3: Radio 4471 B30 Front / Back (Mounting) View

Figure 4: Radio 4471 B30 Side View

Figure 5: Radio 4471 B30 Product Labels