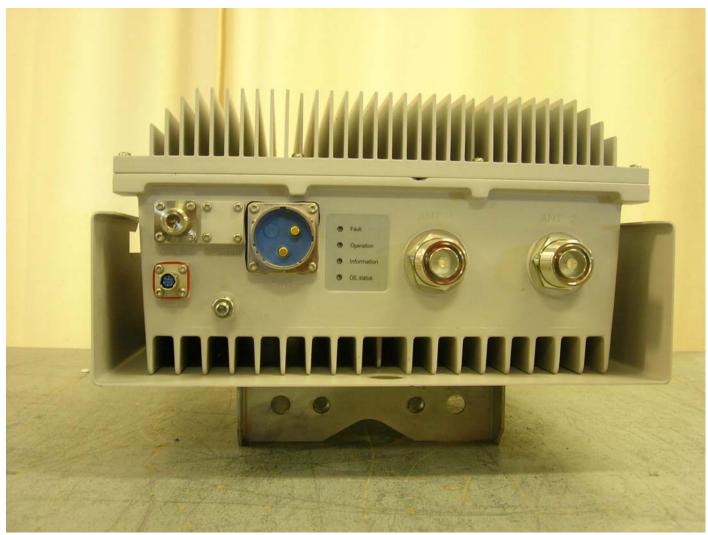

Bottom View

| ERICSSON 📁                                                             | Open<br>EXHIBIT 5       |                         | 3 (4)       |
|------------------------------------------------------------------------|-------------------------|-------------------------|-------------|
| Prepared (also subject responsible if other)<br>EWU/PR/HD Keith Goshia | No.                     |                         |             |
| Approved<br>EWU/PR/H (Thomas Funk)                                     | Checked Date 10/25/2006 | Rev Reference<br>A TA8A | KRC161134-4 |
|                                                                        |                         |                         |             |
|                                                                        |                         |                         |             |
|                                                                        |                         |                         |             |