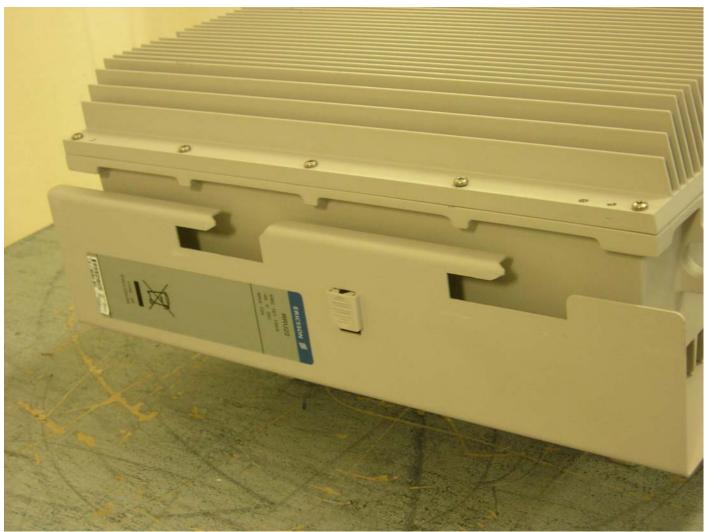

|                         |                         |             |

Top View

| ERICSSON 📕                                   |         | Open       |       |                 |
|----------------------------------------------|---------|------------|-------|-----------------|
|                                              |         | EXHIBIT 5  | 4 (4) |                 |
| Prepared (also subject responsible if other) |         | No.        |       |                 |
| EWU/PR/HD Keith Goshia                       |         |            |       |                 |
| Approved                                     | Checked | Date       | Rev   | Reference       |
| EWU/PR/H (Thomas Funk)                       |         | 10/25/2006 | А     | TA8AKRC161134-4 |



Side View (Looks the same on both sides) minus label