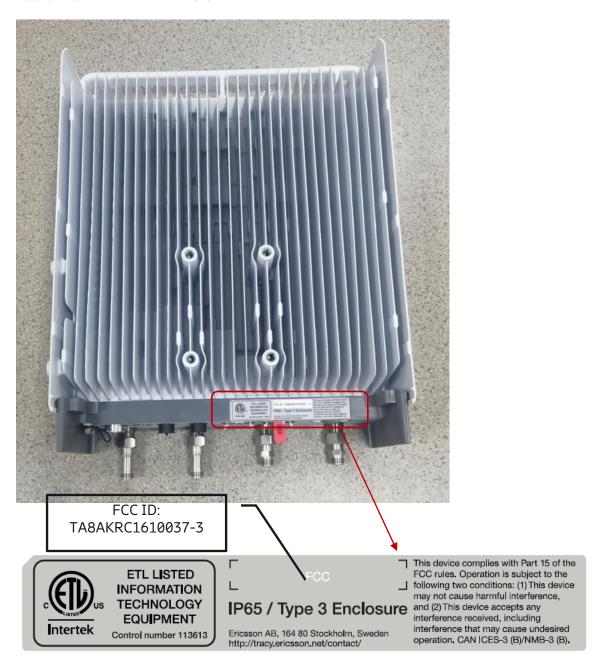

## Exhibit 1-ID label and placement

## Radio 4467 44B77D 44B77G C

The label is a plastic sticker affixed to the product via permanent adhesive. It is designed to last the expected lifetime of the product in the environment in which the product is to be operated.