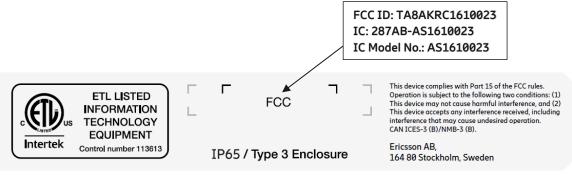

## Radio 4494 44B14 20B29 M01

FCC ID: TA8AKRC1610023

IC: 287AB-AS1610023

IC Model No.: AS1610023

To show compliance with legal requirements, the product is marked with the following labels

Below picture shows where the labels are placed on the radio.

The label is a plastic sticker affixed to the product via permanent adhesive. It is designed to last the expected lifetime of the product in the environment in which the product is to be operated.