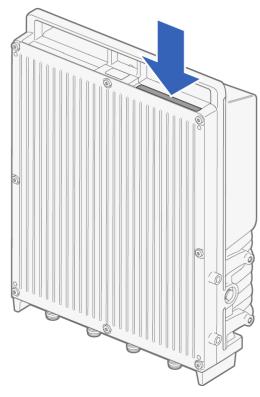

## Radio 4494 44B14 20B29 M01

FCC ID: TA8AKRC1610023

IC: 287AB-AS1610023

IC Model No.: AS1610023

To show compliance with legal requirements, the product is marked with the following labels

Below picture shows where the labels are placed on the radio.