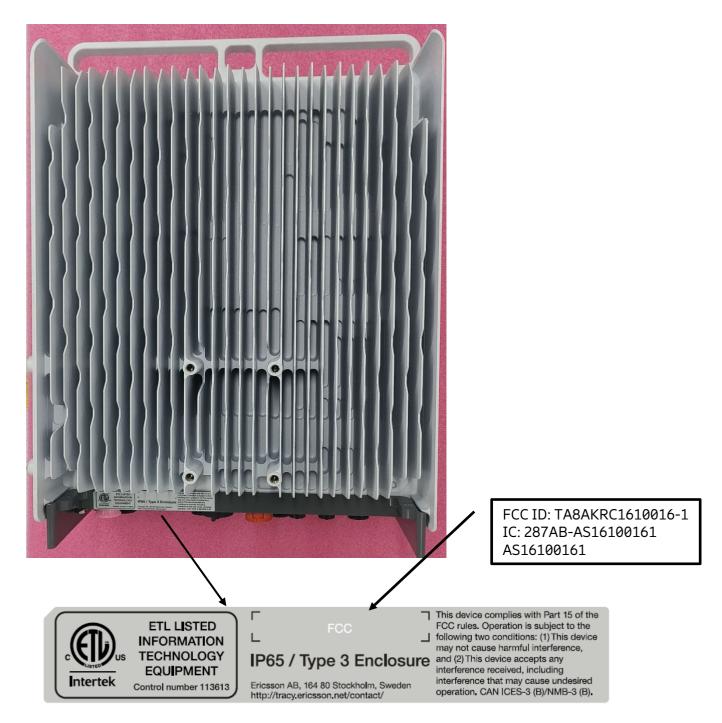

## Exhibit 1-ID label and placement

2

## Radio 4499 44B26 44B71 C

The label is a plastic sticker affixed to the product via permanent adhesive. It is designed to last the expected lifetime of the product in the environment in which the product is to be operated.