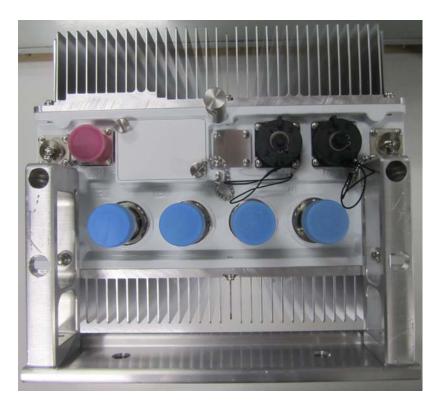

Figure 1: RRUS 31 Bottom View

Figure 2: RRUS 31 Top View

Figure 3: RRUS 31 B25 Rear View

Figure 4: RRUS 31 B25 Front View

Figure 5: RRUS 31 B25 Side View

Figure 6: RRUS 31 B25 Side View