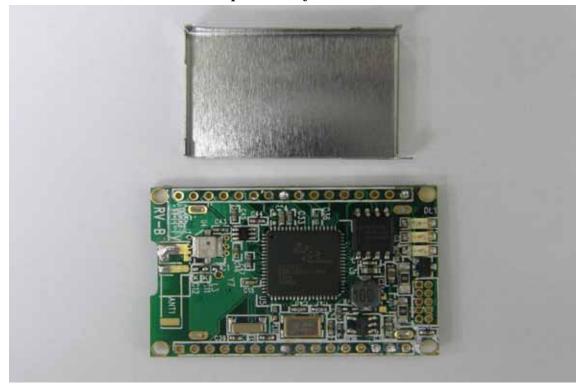

iviember of SGS Group

FCC ID: T9J-RN111B IC: 6514A-RN111B

Report No.: ER/2008/50008 Issue Date: Jul. 07, 2008

**Open View of EUT – 1** 

Internal View of EUT – 1

Unless otherwise stated the results shown in this test report refer only to the sample(s) tested. This test report cannot be reproduced, except in full, without prior written permission of the Company. 除非另有說明,此報告結果僅對測試之樣品負責。本報告未經本公司書面許可,不可部份複製。 This Test Report is issued by the Company underits General Conditions of Service which is available on request or accessible at <u>http://www.sgs.com/terms\_and\_conditions.htm</u>. Attention