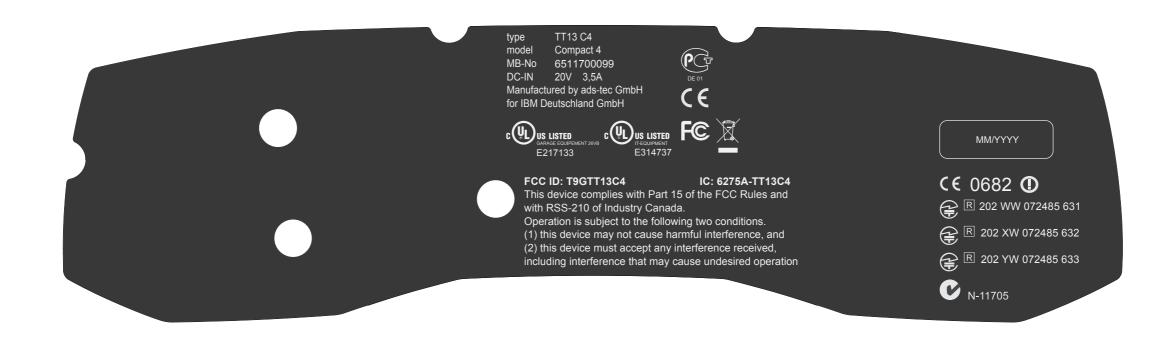

DZ-MECH-06298-0\_E C4 Label KS-Rückdeckel.ai

AIFt Stand 28th feb 2008 compact4: 6511700099

Farben/ Colours

RAL 7021 Schwarzgrau RAL 9006 Weiß-Aluminium

Polyester Folie 0,3mm Autotype F200 transparent backside printed adhessive 3M467 MP backside

Material must be UL listed declare E- file number (important)