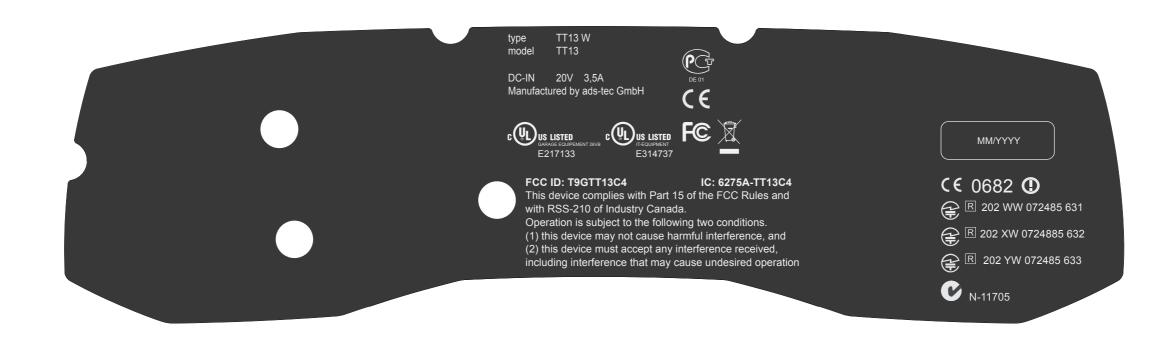

Material must be UL listed declare E- file number (important)

DZ-MECH-06298-1\_E TT13 Label KS-Rückdeckel.ai

AIFt Stand 28th feb 2008

Farben/ Colours

RAL 7021 Schwarzgrau RAL 9006 Weiß-Aluminium

Polyester Folie 0,3mm Autotype F200 transparent backside printed adhessive 3M467 MP backside

Material must be UL listed declare E- file number (important)