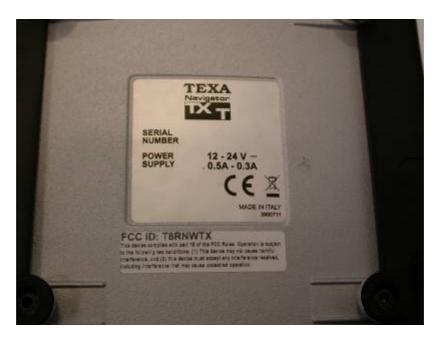

## Label

## **FCC ID: T8RNWTX**

This device complies with part 15 of the FCC Rules. Operation is subject to the following two conditions: (1) This device may not cause harmful interference, and (2) this device must accept any interference received, including interference that may cause undesired operation.