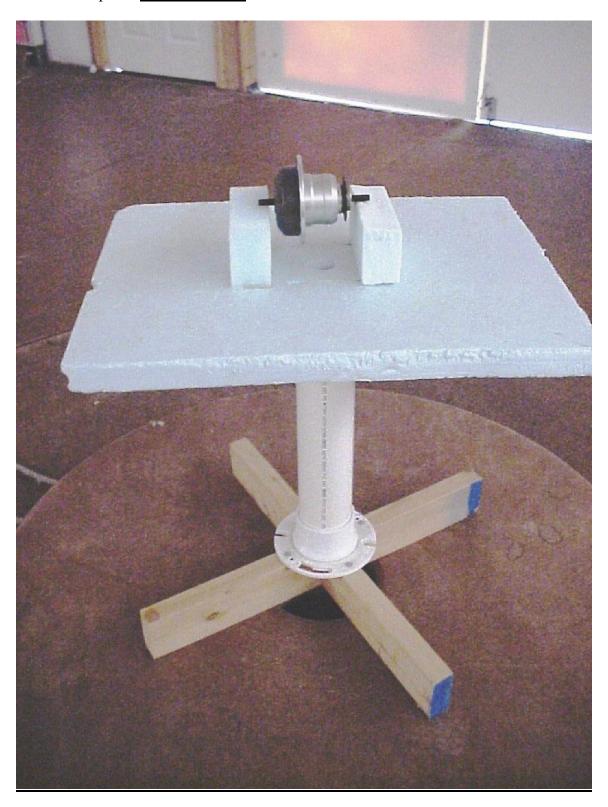

Company: Saris Cycling Group Model: Pro 300PT-T Photo Description: <u>Radiated Setup</u>