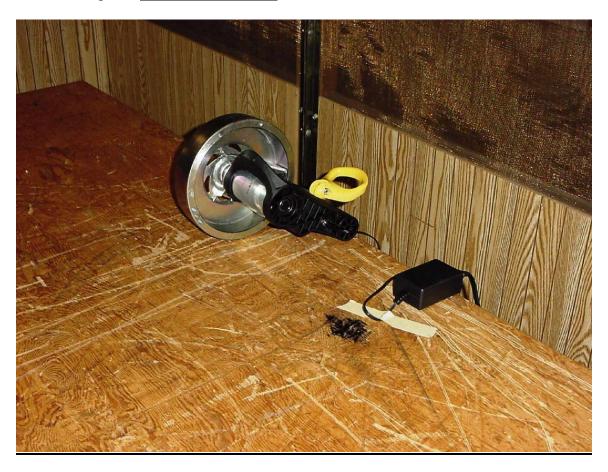

Company: Saris Cycling Group Model: PowerBeam Photo Description: **Radiated Front** 

Company: Saris Cycling Group Model: PowerBeam Photo Description: <u>Radiated Back</u>

Company: Saris Cycling Group Model: PowerBeam Photo Description: <u>AC Line Conducted</u>