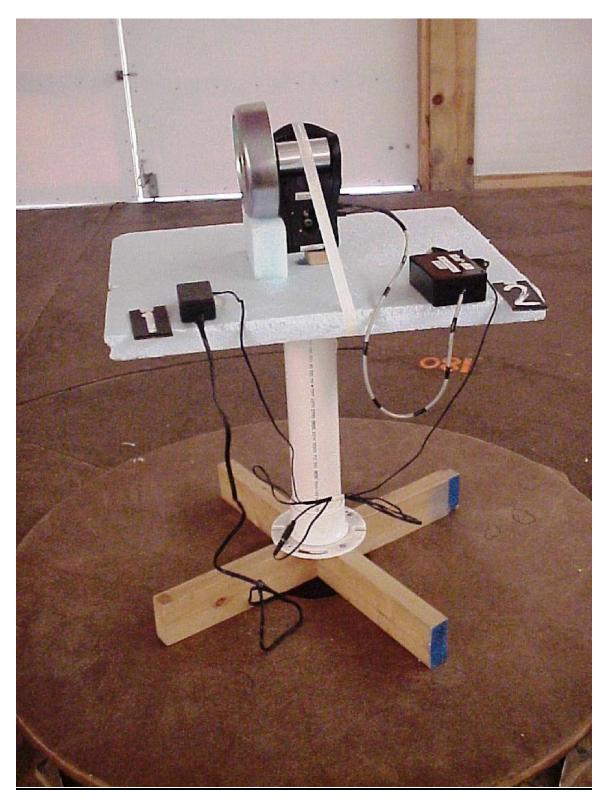

Company: Saris Cycling Group Model: Computer+ Photo Description: <u>Radiated Setup 1</u>

Company: Saris Cycling Group Model: Computer+ Photo Description: <u>Radiated Setup 2</u>

Company: Saris Cycling Group Model: PowerTap SL2.4 Photo Description: **Radiated Setup** 